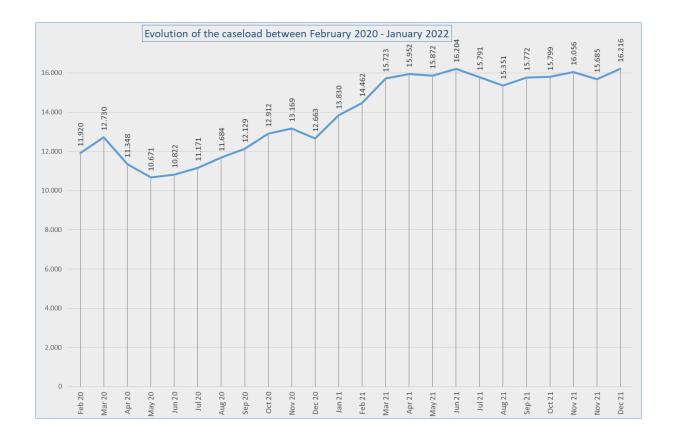

#### CASELOAD (Source: CGRS)

Rue Ernest Blerot 39, 1070 BRUSSELS

At the end of January 2022, the total workload amounted to **16,216** cases (19.414 persons). In view of the current inflow, a volume of **4,200** dossiers can be considered as a normal caseload. The actual backlog amounts to **12,016** cases.