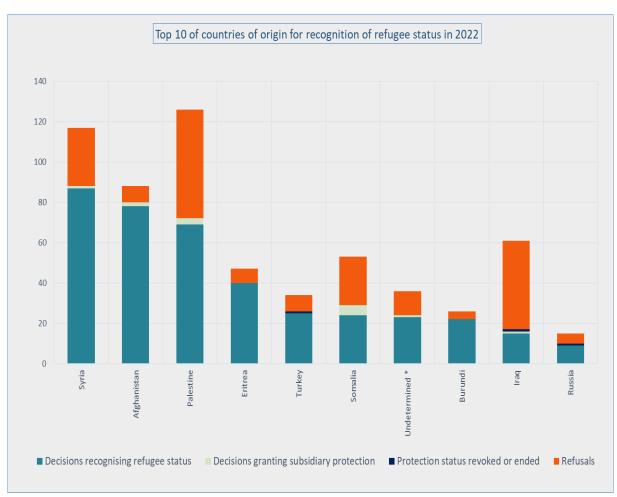

cgra.info@ibz.fgov.be

F 02 205 50 01

T 02 205 51 11

|    | Top 10 of countries of origin for recognition of refugee status in 2022 |                                                                                          |    |   |     |                                   |  |  |  |  |  |  |
|----|-------------------------------------------------------------------------|------------------------------------------------------------------------------------------|----|---|-----|-----------------------------------|--|--|--|--|--|--|
|    | Country of origin                                                       | Decisions recognising refugee status refugee status resolution revoked or ended Refusals |    |   |     | Total number of final decisions * |  |  |  |  |  |  |
| 1  | Syria                                                                   | 87                                                                                       | 1  | 0 | 29  | 117                               |  |  |  |  |  |  |
| 2  | Afghanistan                                                             | 78                                                                                       | 2  | 0 | 8   | 88                                |  |  |  |  |  |  |
| 3  | Palestine                                                               | 69                                                                                       | 3  | 0 | 54  | 126                               |  |  |  |  |  |  |
| 4  | Eritrea                                                                 | 40                                                                                       | 0  | 0 | 7   | 47                                |  |  |  |  |  |  |
| 5  | Turkey                                                                  | 25                                                                                       | 0  | 1 | 8   | 34                                |  |  |  |  |  |  |
| 6  | Somalia                                                                 | 24                                                                                       | 5  | 0 | 24  | 53                                |  |  |  |  |  |  |
| 7  | Undetermined *                                                          | 23                                                                                       | 1  | 0 | 12  | 36                                |  |  |  |  |  |  |
| 8  | Burundi                                                                 | 22                                                                                       | 0  | 0 | 4   | 26                                |  |  |  |  |  |  |
| 9  | Iraq                                                                    | 15                                                                                       | 1  | 1 | 44  | 61                                |  |  |  |  |  |  |
| 10 | Russia                                                                  | 9                                                                                        | 0  | 1 | 5   | 15                                |  |  |  |  |  |  |
|    | Other countries                                                         | 67                                                                                       | 14 | 2 | 374 | 457                               |  |  |  |  |  |  |
|    | Total 2022                                                              | 459                                                                                      | 27 | 5 | 569 | 1.060                             |  |  |  |  |  |  |

<sup>\*</sup> The decisions 'further assessment (border) and subsequent application declared admissible' are a kind of intermediary decision and are therefore **not included** in the final decisions.

<sup>\* &#</sup>x27;Undetermined' includes persons whose nationality could not be ascertained, stateless persons,...