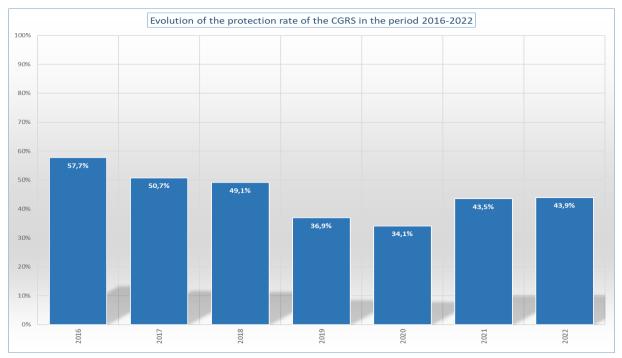

Rue Ernest Blerot 39, 1070 BRUSSELS T 02 205 51 11 F 02 205 50 01 cgra.info@ibz.fgov.be

<u>www.cgrs.be</u>
Asylum statistics January 2022

\* The protection rate is the percentage of applications leading to recognition of refugee status or granting of subsidiary protection status compared to the total number of final decisions (= total number of decisions – the intermediary decisions) - the number of files where the protection status was revoked or ended.