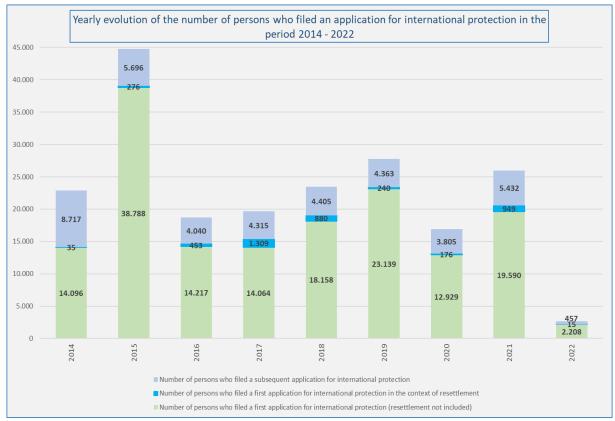

## APPLICATIONS FOR INTERNATIONAL PROTECTION (Source: Immigration Office)

| Number of persons who filed an application for international protection in 2021 and 2022 |                                                                    |                                                                                                                                 |                                                                                             |                                                                                                          |  |  |  |  |  |  |
|------------------------------------------------------------------------------------------|--------------------------------------------------------------------|---------------------------------------------------------------------------------------------------------------------------------|---------------------------------------------------------------------------------------------|----------------------------------------------------------------------------------------------------------|--|--|--|--|--|--|
|                                                                                          | persons who filed<br>an application for<br>international           | Number of<br>persons who filed<br>a first application<br>for international<br>protection 2021<br>(resettlement not<br>included) | a first application<br>for international<br>protection 2021                                 | Number of<br>persons who<br>filed a<br>subsequent<br>application for<br>international<br>protection 2021 |  |  |  |  |  |  |
| January                                                                                  | 1.377                                                              | 957                                                                                                                             | 0                                                                                           | 420                                                                                                      |  |  |  |  |  |  |
| February                                                                                 | 1.422                                                              | 964                                                                                                                             | 0                                                                                           | 458                                                                                                      |  |  |  |  |  |  |
| March                                                                                    | 1.818                                                              | 1.133                                                                                                                           | 165                                                                                         | 520                                                                                                      |  |  |  |  |  |  |
| April                                                                                    | 1.595                                                              | 1.176                                                                                                                           | 10                                                                                          | 409                                                                                                      |  |  |  |  |  |  |
| May                                                                                      | 1.634                                                              | 1.088                                                                                                                           | 172                                                                                         | 374                                                                                                      |  |  |  |  |  |  |
| June                                                                                     | 1.948                                                              | 1.453                                                                                                                           | 21                                                                                          | 474                                                                                                      |  |  |  |  |  |  |
| July                                                                                     | 2.392                                                              | 1.647                                                                                                                           | 274                                                                                         | 471                                                                                                      |  |  |  |  |  |  |
| August                                                                                   | 2.862                                                              | 2.087                                                                                                                           | 3                                                                                           | 772                                                                                                      |  |  |  |  |  |  |
| September                                                                                | 3.326                                                              | 2.619                                                                                                                           | 237                                                                                         | 470                                                                                                      |  |  |  |  |  |  |
| October                                                                                  | 2.407                                                              | 2.033                                                                                                                           | 15                                                                                          | 359                                                                                                      |  |  |  |  |  |  |
| November                                                                                 | 2.451                                                              | 2.020                                                                                                                           | 47                                                                                          | 384                                                                                                      |  |  |  |  |  |  |
| December                                                                                 | 2.739                                                              | 2.413                                                                                                                           | 5                                                                                           | 321                                                                                                      |  |  |  |  |  |  |
| Total                                                                                    | 25.971                                                             | 19.590                                                                                                                          | 949                                                                                         | 5432                                                                                                     |  |  |  |  |  |  |
|                                                                                          |                                                                    |                                                                                                                                 |                                                                                             |                                                                                                          |  |  |  |  |  |  |
|                                                                                          | Total number of<br>persons who                                     | Number of<br>persons who<br>filed a first                                                                                       | Number of<br>persons who<br>filed a first                                                   | Number of persons who                                                                                    |  |  |  |  |  |  |
|                                                                                          | filed an application for international protection 2022             | application for<br>international<br>protection<br>2022<br>(resettlement                                                         | application for<br>international<br>protection<br>2022 in the<br>context of<br>resettlement | filed a subsequent application for international protection 2022                                         |  |  |  |  |  |  |
| January                                                                                  | filed an<br>application for<br>international<br>protection         | application for<br>international<br>protection<br>2022                                                                          | international<br>protection<br>2022 in the                                                  | subsequent<br>application for<br>international<br>protection                                             |  |  |  |  |  |  |
| January<br>February                                                                      | filed an<br>application for<br>international<br>protection<br>2022 | application for<br>international<br>protection<br>2022<br>(resettlement<br>not included)                                        | international<br>protection<br>2022 in the<br>context of<br>resettlement                    | subsequent<br>application for<br>international<br>protection<br>2022                                     |  |  |  |  |  |  |
|                                                                                          | filed an<br>application for<br>international<br>protection<br>2022 | application for<br>international<br>protection<br>2022<br>(resettlement<br>not included)                                        | international<br>protection<br>2022 in the<br>context of<br>resettlement                    | subsequent<br>application for<br>international<br>protection<br>2022                                     |  |  |  |  |  |  |
| February                                                                                 | filed an<br>application for<br>international<br>protection<br>2022 | application for<br>international<br>protection<br>2022<br>(resettlement<br>not included)                                        | international<br>protection<br>2022 in the<br>context of<br>resettlement                    | subsequent<br>application for<br>international<br>protection<br>2022                                     |  |  |  |  |  |  |
| February<br>March                                                                        | filed an<br>application for<br>international<br>protection<br>2022 | application for<br>international<br>protection<br>2022<br>(resettlement<br>not included)                                        | international<br>protection<br>2022 in the<br>context of<br>resettlement                    | subsequent<br>application for<br>international<br>protection<br>2022                                     |  |  |  |  |  |  |
| February  March  April                                                                   | filed an<br>application for<br>international<br>protection<br>2022 | application for<br>international<br>protection<br>2022<br>(resettlement<br>not included)                                        | international<br>protection<br>2022 in the<br>context of<br>resettlement                    | subsequent<br>application for<br>international<br>protection<br>2022                                     |  |  |  |  |  |  |
| February<br>March<br>April<br>May                                                        | filed an<br>application for<br>international<br>protection<br>2022 | application for<br>international<br>protection<br>2022<br>(resettlement<br>not included)                                        | international<br>protection<br>2022 in the<br>context of<br>resettlement                    | subsequent<br>application for<br>international<br>protection<br>2022                                     |  |  |  |  |  |  |
| February<br>March<br>April<br>May<br>June                                                | filed an<br>application for<br>international<br>protection<br>2022 | application for<br>international<br>protection<br>2022<br>(resettlement<br>not included)                                        | international<br>protection<br>2022 in the<br>context of<br>resettlement                    | subsequent<br>application for<br>international<br>protection<br>2022                                     |  |  |  |  |  |  |
| February March April May June July                                                       | filed an<br>application for<br>international<br>protection<br>2022 | application for<br>international<br>protection<br>2022<br>(resettlement<br>not included)                                        | international<br>protection<br>2022 in the<br>context of<br>resettlement                    | subsequent<br>application for<br>international<br>protection<br>2022                                     |  |  |  |  |  |  |
| February March April May June July August                                                | filed an<br>application for<br>international<br>protection<br>2022 | application for<br>international<br>protection<br>2022<br>(resettlement<br>not included)                                        | international<br>protection<br>2022 in the<br>context of<br>resettlement                    | subsequent<br>application for<br>international<br>protection<br>2022                                     |  |  |  |  |  |  |
| February March April May June July August September                                      | filed an<br>application for<br>international<br>protection<br>2022 | application for<br>international<br>protection<br>2022<br>(resettlement<br>not included)                                        | international<br>protection<br>2022 in the<br>context of<br>resettlement                    | subsequent<br>application for<br>international<br>protection<br>2022                                     |  |  |  |  |  |  |
| February March April May June July August September October                              | filed an<br>application for<br>international<br>protection<br>2022 | application for<br>international<br>protection<br>2022<br>(resettlement<br>not included)                                        | international<br>protection<br>2022 in the<br>context of<br>resettlement                    | subsequent<br>application for<br>international<br>protection<br>2022                                     |  |  |  |  |  |  |