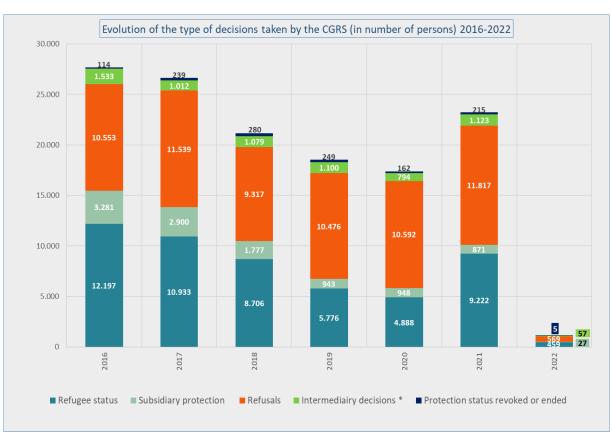

<sup>\*</sup> The decisions 'further assessment (border) and subsequent application declared admissible' are a kind of intermediary decision and are therefore **not included** in the final decisions.

<sup>\* &#</sup>x27;Undetermined' includes persons whose nationality could not be ascertained, stateless persons,...

<sup>\* &#</sup>x27;Intermediary decisions' are the decisions 'further assessment (border) and subsequent application declared admissible.'

Rue Ernest Blerot 39, 1070 BRUSSELS T 02 205 51 11 F 02 205 50 01 cgra.info@ibz.fgov.be