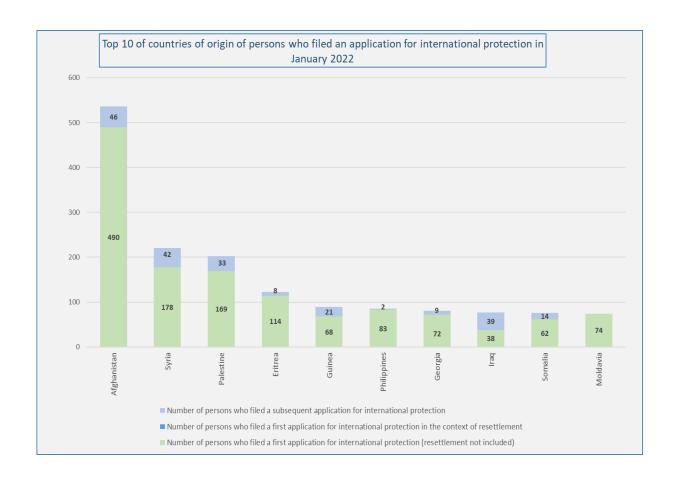

### TOP 10 OF COUNTRIES OF ORIGIN (Source: Immigration Office )

|   | Top 10 of countries of origin of persons who filed an application for international protection in January 2022 |                                                                                        |                                                                                                                      |                                                                                                                         |                                                                                            |  |  |  |  |  |  |
|---|----------------------------------------------------------------------------------------------------------------|----------------------------------------------------------------------------------------|----------------------------------------------------------------------------------------------------------------------|-------------------------------------------------------------------------------------------------------------------------|--------------------------------------------------------------------------------------------|--|--|--|--|--|--|
|   | Country of origin                                                                                              | Total number of persons<br>who filed an application<br>for international<br>protection | Number of persons who<br>filed a first application for<br>international protection<br>(resettlement not<br>included) | Number of persons who<br>filed a first application for<br>international protection in<br>the context of<br>resettlement | Number of persons who<br>filed a subsequent<br>application for<br>international protection |  |  |  |  |  |  |
|   | 1 Afghanistan                                                                                                  | 536                                                                                    | 490                                                                                                                  | 0                                                                                                                       | 46                                                                                         |  |  |  |  |  |  |
|   | 2 Syria                                                                                                        | 220                                                                                    | 178                                                                                                                  | 0                                                                                                                       | 42                                                                                         |  |  |  |  |  |  |
|   | 3 Palestine                                                                                                    | 202                                                                                    | 169                                                                                                                  | 0                                                                                                                       | 33                                                                                         |  |  |  |  |  |  |
|   | 4 Eritrea                                                                                                      | 122                                                                                    | 114                                                                                                                  | 0                                                                                                                       | 8                                                                                          |  |  |  |  |  |  |
|   | 5 Guinea                                                                                                       | 89                                                                                     | 68                                                                                                                   | 0                                                                                                                       | 21                                                                                         |  |  |  |  |  |  |
|   | 6 Philippines                                                                                                  | 85                                                                                     | 83                                                                                                                   | 0                                                                                                                       | 2                                                                                          |  |  |  |  |  |  |
|   | 7 Georgia                                                                                                      | 81                                                                                     | 72                                                                                                                   | 0                                                                                                                       | 9                                                                                          |  |  |  |  |  |  |
|   | 8 Iraq                                                                                                         | 77                                                                                     | 38                                                                                                                   | 0                                                                                                                       | 39                                                                                         |  |  |  |  |  |  |
|   | 9 Somalia                                                                                                      | 76                                                                                     | 62                                                                                                                   | 0                                                                                                                       | 14                                                                                         |  |  |  |  |  |  |
| 1 | Moldavia                                                                                                       | 74                                                                                     | 74                                                                                                                   | 0                                                                                                                       | 0                                                                                          |  |  |  |  |  |  |
|   | Other countries                                                                                                | 1.118                                                                                  | 860                                                                                                                  | 15                                                                                                                      | 243                                                                                        |  |  |  |  |  |  |
|   | Total January                                                                                                  | 2.680                                                                                  | 2.208                                                                                                                | 15                                                                                                                      | 457                                                                                        |  |  |  |  |  |  |