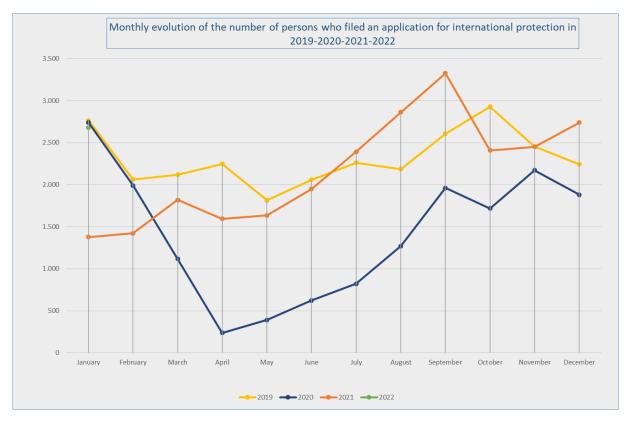

## APPLICATIONS FOR INTERNATIONAL PROTECTION (Source: Immigration Office)

| Number of persons who filed an application for international protection in 2021 and 2022 |                                                                    |                                                                                                                                 |                                                                                             |                                                                                                          |  |  |  |  |  |  |
|------------------------------------------------------------------------------------------|--------------------------------------------------------------------|---------------------------------------------------------------------------------------------------------------------------------|---------------------------------------------------------------------------------------------|----------------------------------------------------------------------------------------------------------|--|--|--|--|--|--|
|                                                                                          | persons who filed<br>an application for<br>international           | Number of<br>persons who filed<br>a first application<br>for international<br>protection 2021<br>(resettlement not<br>included) | a first application<br>for international<br>protection 2021                                 | Number of<br>persons who<br>filed a<br>subsequent<br>application for<br>international<br>protection 2021 |  |  |  |  |  |  |
| January                                                                                  | 1.377                                                              | 957                                                                                                                             | 0                                                                                           | 420                                                                                                      |  |  |  |  |  |  |
| February                                                                                 | 1.422                                                              | 964                                                                                                                             | 0                                                                                           | 458                                                                                                      |  |  |  |  |  |  |
| March                                                                                    | 1.818                                                              | 1.133                                                                                                                           | 165                                                                                         | 520                                                                                                      |  |  |  |  |  |  |
| April                                                                                    | 1.595                                                              | 1.176                                                                                                                           | 10                                                                                          | 409                                                                                                      |  |  |  |  |  |  |
| May                                                                                      | 1.634                                                              | 1.088                                                                                                                           | 172                                                                                         | 374                                                                                                      |  |  |  |  |  |  |
| June                                                                                     | 1.948                                                              | 1.453                                                                                                                           | 21                                                                                          | 474                                                                                                      |  |  |  |  |  |  |
| July                                                                                     | 2.392                                                              | 1.647                                                                                                                           | 274                                                                                         | 471                                                                                                      |  |  |  |  |  |  |
| August                                                                                   | 2.862                                                              | 2.087                                                                                                                           | 3                                                                                           | 772                                                                                                      |  |  |  |  |  |  |
| September                                                                                | 3.326                                                              | 2.619                                                                                                                           | 237                                                                                         | 470                                                                                                      |  |  |  |  |  |  |
| October                                                                                  | 2.407                                                              | 2.033                                                                                                                           | 15                                                                                          | 359                                                                                                      |  |  |  |  |  |  |
| November                                                                                 | 2.451                                                              | 2.020                                                                                                                           | 47                                                                                          | 384                                                                                                      |  |  |  |  |  |  |
| December                                                                                 | 2.739                                                              | 2.413                                                                                                                           | 5                                                                                           | 321                                                                                                      |  |  |  |  |  |  |
| Total                                                                                    | 25.971                                                             | 19.590                                                                                                                          | 949                                                                                         | 5432                                                                                                     |  |  |  |  |  |  |
|                                                                                          |                                                                    |                                                                                                                                 |                                                                                             |                                                                                                          |  |  |  |  |  |  |
|                                                                                          | Total number of<br>persons who                                     | Number of<br>persons who<br>filed a first                                                                                       | Number of<br>persons who<br>filed a first                                                   | Number of persons who                                                                                    |  |  |  |  |  |  |
|                                                                                          | filed an application for international protection 2022             | application for<br>international<br>protection<br>2022<br>(resettlement                                                         | application for<br>international<br>protection<br>2022 in the<br>context of<br>resettlement | filed a subsequent application for international protection 2022                                         |  |  |  |  |  |  |
| January                                                                                  | filed an<br>application for<br>international<br>protection         | application for<br>international<br>protection<br>2022                                                                          | international<br>protection<br>2022 in the                                                  | subsequent<br>application for<br>international<br>protection                                             |  |  |  |  |  |  |
| January<br>February                                                                      | filed an<br>application for<br>international<br>protection<br>2022 | application for<br>international<br>protection<br>2022<br>(resettlement<br>not included)                                        | international<br>protection<br>2022 in the<br>context of<br>resettlement                    | subsequent<br>application for<br>international<br>protection<br>2022                                     |  |  |  |  |  |  |
|                                                                                          | filed an<br>application for<br>international<br>protection<br>2022 | application for<br>international<br>protection<br>2022<br>(resettlement<br>not included)                                        | international<br>protection<br>2022 in the<br>context of<br>resettlement                    | subsequent<br>application for<br>international<br>protection<br>2022                                     |  |  |  |  |  |  |
| February                                                                                 | filed an<br>application for<br>international<br>protection<br>2022 | application for<br>international<br>protection<br>2022<br>(resettlement<br>not included)                                        | international<br>protection<br>2022 in the<br>context of<br>resettlement                    | subsequent<br>application for<br>international<br>protection<br>2022                                     |  |  |  |  |  |  |
| February<br>March                                                                        | filed an<br>application for<br>international<br>protection<br>2022 | application for<br>international<br>protection<br>2022<br>(resettlement<br>not included)                                        | international<br>protection<br>2022 in the<br>context of<br>resettlement                    | subsequent<br>application for<br>international<br>protection<br>2022                                     |  |  |  |  |  |  |
| February  March  April                                                                   | filed an<br>application for<br>international<br>protection<br>2022 | application for<br>international<br>protection<br>2022<br>(resettlement<br>not included)                                        | international<br>protection<br>2022 in the<br>context of<br>resettlement                    | subsequent<br>application for<br>international<br>protection<br>2022                                     |  |  |  |  |  |  |
| February<br>March<br>April<br>May                                                        | filed an<br>application for<br>international<br>protection<br>2022 | application for<br>international<br>protection<br>2022<br>(resettlement<br>not included)                                        | international<br>protection<br>2022 in the<br>context of<br>resettlement                    | subsequent<br>application for<br>international<br>protection<br>2022                                     |  |  |  |  |  |  |
| February<br>March<br>April<br>May<br>June                                                | filed an<br>application for<br>international<br>protection<br>2022 | application for<br>international<br>protection<br>2022<br>(resettlement<br>not included)                                        | international<br>protection<br>2022 in the<br>context of<br>resettlement                    | subsequent<br>application for<br>international<br>protection<br>2022                                     |  |  |  |  |  |  |
| February March April May June July                                                       | filed an<br>application for<br>international<br>protection<br>2022 | application for<br>international<br>protection<br>2022<br>(resettlement<br>not included)                                        | international<br>protection<br>2022 in the<br>context of<br>resettlement                    | subsequent<br>application for<br>international<br>protection<br>2022                                     |  |  |  |  |  |  |
| February March April May June July August                                                | filed an<br>application for<br>international<br>protection<br>2022 | application for<br>international<br>protection<br>2022<br>(resettlement<br>not included)                                        | international<br>protection<br>2022 in the<br>context of<br>resettlement                    | subsequent<br>application for<br>international<br>protection<br>2022                                     |  |  |  |  |  |  |
| February March April May June July August September                                      | filed an<br>application for<br>international<br>protection<br>2022 | application for<br>international<br>protection<br>2022<br>(resettlement<br>not included)                                        | international<br>protection<br>2022 in the<br>context of<br>resettlement                    | subsequent<br>application for<br>international<br>protection<br>2022                                     |  |  |  |  |  |  |
| February March April May June July August September October                              | filed an<br>application for<br>international<br>protection<br>2022 | application for<br>international<br>protection<br>2022<br>(resettlement<br>not included)                                        | international<br>protection<br>2022 in the<br>context of<br>resettlement                    | subsequent<br>application for<br>international<br>protection<br>2022                                     |  |  |  |  |  |  |