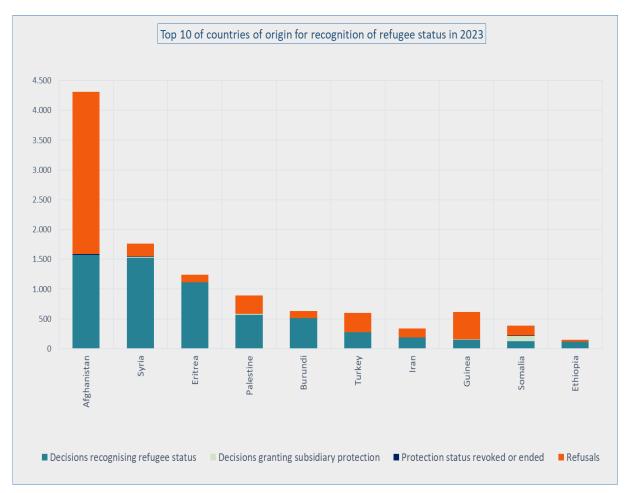

F 02 205 50 01

|    | Top 10 of countries of origin for recognition of refugee status in 2023 |                                         |                                          |                                    |          |                                   |  |  |  |  |  |  |
|----|-------------------------------------------------------------------------|-----------------------------------------|------------------------------------------|------------------------------------|----------|-----------------------------------|--|--|--|--|--|--|
|    | Country of origin                                                       | Decisions recognising<br>refugee status | Decisions granting subsidiary protection | Protection status revoked or ended | Refusals | Total number of final decisions * |  |  |  |  |  |  |
| 1  | Afghanistan                                                             | 1.572                                   | 2                                        | 12                                 | 2.728    | 4.314                             |  |  |  |  |  |  |
| 2  | Syria                                                                   | 1.523                                   | 20                                       | 4                                  | 219      | 1.766                             |  |  |  |  |  |  |
| 3  | Eritrea                                                                 | 1.111                                   | 0                                        | 0                                  | 127      | 1.238                             |  |  |  |  |  |  |
| 4  | Palestine                                                               | 568                                     | 12                                       | 1                                  | 309      | 890                               |  |  |  |  |  |  |
| 5  | Burundi                                                                 | 513                                     | 0                                        | 1                                  | 119      | 633                               |  |  |  |  |  |  |
| 6  | Turkey                                                                  | 272                                     | 0                                        | 4                                  | 320      | 596                               |  |  |  |  |  |  |
| 7  | Iran                                                                    | 190                                     | 0                                        | 1                                  | 147      | 338                               |  |  |  |  |  |  |
| 8  | Guinea                                                                  | 152                                     | 1                                        | 3                                  | 462      | 618                               |  |  |  |  |  |  |
| 9  | Somalia                                                                 | 127                                     | 83                                       | 8                                  | 166      | 384                               |  |  |  |  |  |  |
| 10 | Ethiopia                                                                | 119                                     | 0                                        | 0                                  | 31       | 150                               |  |  |  |  |  |  |
|    | Other countries                                                         | 860                                     | 124                                      | 28                                 | 4.376    | 5.388                             |  |  |  |  |  |  |
|    | Total 2023                                                              | 7.007                                   | 242                                      | 62                                 | 9.004    | 16.315                            |  |  |  |  |  |  |