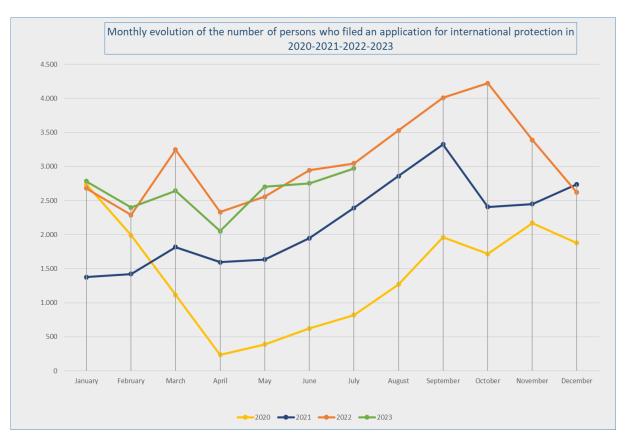

### APPLICATIONS FOR INTERNATIONAL PROTECTION (Source: Immigration Office)

| Number of persons who filed an application for international protection in 2022 and 2023 |                                                                                                                                 |                                                                                                                                                                 |                                                                                                                                              |                                                                                                                           |  |  |  |  |  |  |  |
|------------------------------------------------------------------------------------------|---------------------------------------------------------------------------------------------------------------------------------|-----------------------------------------------------------------------------------------------------------------------------------------------------------------|----------------------------------------------------------------------------------------------------------------------------------------------|---------------------------------------------------------------------------------------------------------------------------|--|--|--|--|--|--|--|
|                                                                                          | persons who filed<br>an application for<br>international                                                                        | Number of<br>persons who filed<br>a first application<br>for international<br>protection 2022<br>(resettlement not<br>included)                                 | a first application<br>for international<br>protection 2022                                                                                  | Number of<br>persons who filed<br>a subsequent<br>application for<br>international<br>protection 2022                     |  |  |  |  |  |  |  |
| January                                                                                  | 2.680                                                                                                                           | 2.208                                                                                                                                                           | 15                                                                                                                                           | 457                                                                                                                       |  |  |  |  |  |  |  |
| February                                                                                 | 2.290                                                                                                                           | 1.885                                                                                                                                                           | 0                                                                                                                                            | 405                                                                                                                       |  |  |  |  |  |  |  |
| March                                                                                    | 3.247                                                                                                                           | 2.922                                                                                                                                                           | 8                                                                                                                                            | 317                                                                                                                       |  |  |  |  |  |  |  |
| April                                                                                    | 2.333                                                                                                                           | 1.936                                                                                                                                                           | 9                                                                                                                                            | 388                                                                                                                       |  |  |  |  |  |  |  |
| May                                                                                      | 2.556                                                                                                                           | 2.190                                                                                                                                                           | 0                                                                                                                                            | 366                                                                                                                       |  |  |  |  |  |  |  |
| June                                                                                     | 2.945                                                                                                                           | 2.521                                                                                                                                                           | 9                                                                                                                                            | 415                                                                                                                       |  |  |  |  |  |  |  |
| July                                                                                     | 3.047                                                                                                                           | 2.660                                                                                                                                                           | 5                                                                                                                                            | 382                                                                                                                       |  |  |  |  |  |  |  |
| August                                                                                   | 3.529                                                                                                                           | 3.202                                                                                                                                                           | 0                                                                                                                                            | 327                                                                                                                       |  |  |  |  |  |  |  |
| September                                                                                | 4.009                                                                                                                           | 3.630                                                                                                                                                           | 0                                                                                                                                            | 379                                                                                                                       |  |  |  |  |  |  |  |
| October                                                                                  | 4.224                                                                                                                           | 3.764                                                                                                                                                           | 4                                                                                                                                            | 456                                                                                                                       |  |  |  |  |  |  |  |
| November                                                                                 | 3.391                                                                                                                           | 2.999                                                                                                                                                           | 22                                                                                                                                           | 370                                                                                                                       |  |  |  |  |  |  |  |
| December                                                                                 | 2.620                                                                                                                           | 2.224                                                                                                                                                           | 6                                                                                                                                            | 390                                                                                                                       |  |  |  |  |  |  |  |
| Total                                                                                    | 36.871                                                                                                                          | 32.141                                                                                                                                                          | 78                                                                                                                                           | 4.652                                                                                                                     |  |  |  |  |  |  |  |
|                                                                                          |                                                                                                                                 |                                                                                                                                                                 |                                                                                                                                              |                                                                                                                           |  |  |  |  |  |  |  |
|                                                                                          | Total number of                                                                                                                 | Number of<br>persons who                                                                                                                                        | Number of<br>persons who                                                                                                                     | Number of                                                                                                                 |  |  |  |  |  |  |  |
|                                                                                          | persons who<br>filed an<br>application for<br>international                                                                     | filed a first<br>application for<br>international                                                                                                               | filed a first<br>application for<br>international                                                                                            | persons who<br>filed a<br>subsequent<br>application for                                                                   |  |  |  |  |  |  |  |
|                                                                                          | persons who<br>filed an<br>application for<br>international<br>protection                                                       | filed a first<br>application for<br>international<br>protection<br>2023                                                                                         | filed a first<br>application for<br>international<br>protection<br>2023 in the                                                               | filed a subsequent                                                                                                        |  |  |  |  |  |  |  |
|                                                                                          | persons who<br>filed an<br>application for<br>international                                                                     | filed a first<br>application for<br>international<br>protection                                                                                                 | filed a first<br>application for<br>international<br>protection                                                                              | filed a<br>subsequent<br>application for<br>international                                                                 |  |  |  |  |  |  |  |
| January                                                                                  | persons who<br>filed an<br>application for<br>international<br>protection                                                       | filed a first<br>application for<br>international<br>protection<br>2023<br>(resettlement                                                                        | filed a first<br>application for<br>international<br>protection<br>2023 in the<br>context of                                                 | filed a<br>subsequent<br>application for<br>international<br>protection                                                   |  |  |  |  |  |  |  |
| January<br>February                                                                      | persons who<br>filed an<br>application for<br>international<br>protection<br>2023                                               | filed a first<br>application for<br>international<br>protection<br>2023<br>(resettlement<br>not included)                                                       | filed a first<br>application for<br>international<br>protection<br>2023 in the<br>context of<br>resettlement                                 | filed a<br>subsequent<br>application for<br>international<br>protection<br>2023                                           |  |  |  |  |  |  |  |
|                                                                                          | persons who<br>filed an<br>application for<br>international<br>protection<br>2023<br>2.785                                      | filed a first<br>application for<br>international<br>protection<br>2023<br>(resettlement<br>not included)<br>2.286                                              | filed a first<br>application for<br>international<br>protection<br>2023 in the<br>context of<br>resettlement                                 | filed a<br>subsequent<br>application for<br>international<br>protection<br>2023<br>491                                    |  |  |  |  |  |  |  |
| February                                                                                 | persons who<br>filed an<br>application for<br>international<br>protection<br>2023<br>2.785<br>2.399                             | filed a first<br>application for<br>international<br>protection<br>2023<br>(resettlement<br>not included)<br>2.286<br>1.944<br>2.038                            | filed a first<br>application for<br>international<br>protection<br>2023 in the<br>context of<br>resettlement<br>8<br>0                       | filed a<br>subsequent<br>application for<br>international<br>protection<br>2023<br>491<br>455                             |  |  |  |  |  |  |  |
| February<br>March                                                                        | persons who<br>filed an<br>application for<br>international<br>protection<br>2023<br>2.785<br>2.399<br>2.644                    | filed a first<br>application for<br>international<br>protection<br>2023<br>(resettlement<br>not included)<br>2.286<br>1.944<br>2.038                            | filed a first<br>application for<br>international<br>protection<br>2023 in the<br>context of<br>resettlement<br>8<br>0<br>10                 | filed a<br>subsequent<br>application for<br>international<br>protection<br>2023<br>491<br>455<br>596                      |  |  |  |  |  |  |  |
| February<br>March<br>April                                                               | persons who<br>filed an<br>application for<br>international<br>protection<br>2023<br>2.785<br>2.399<br>2.644<br>2.053           | filed a first<br>application for<br>international<br>protection<br>2023<br>(resettlement<br>not included)<br>2.286<br>1.944<br>2.038<br>1.628                   | filed a first<br>application for<br>international<br>protection<br>2023 in the<br>context of<br>resettlement<br>8<br>0<br>10<br>0            | filed a<br>subsequent<br>application for<br>international<br>protection<br>2023<br>491<br>455<br>596<br>425               |  |  |  |  |  |  |  |
| February<br>March<br>April<br>May<br>June                                                | persons who<br>filed an<br>application for<br>international<br>protection<br>2023<br>2.785<br>2.399<br>2.644<br>2.053<br>2.703  | filed a first<br>application for<br>international<br>protection<br>2023<br>(resettlement<br>not included)<br>2.286<br>1.944<br>2.038<br>1.628<br>2.237          | filed a first<br>application for<br>international<br>protection<br>2023 in the<br>context of<br>resettlement<br>8<br>0<br>10<br>0<br>0       | filed a<br>subsequent<br>application for<br>international<br>protection<br>2023<br>491<br>455<br>596<br>425<br>466        |  |  |  |  |  |  |  |
| February<br>March<br>April<br>May<br>June                                                | persons who<br>filed an<br>application for<br>international<br>protection<br>2.785<br>2.399<br>2.644<br>2.053<br>2.703<br>2.755 | filed a first<br>application for<br>international<br>protection<br>2023<br>(resettlement<br>not included)<br>2.286<br>1.944<br>2.038<br>1.628<br>2.237<br>2.231 | filed a first<br>application for<br>international<br>protection<br>2023 in the<br>context of<br>resettlement<br>8<br>0<br>10<br>0<br>0<br>15 | filed a<br>subsequent<br>application for<br>international<br>protection<br>2023<br>491<br>455<br>596<br>425<br>466<br>509 |  |  |  |  |  |  |  |
| February<br>March<br>April<br>May<br>June<br>July                                        | persons who<br>filed an<br>application for<br>international<br>protection<br>2.785<br>2.399<br>2.644<br>2.053<br>2.703<br>2.755 | filed a first<br>application for<br>international<br>protection<br>2023<br>(resettlement<br>not included)<br>2.286<br>1.944<br>2.038<br>1.628<br>2.237<br>2.231 | filed a first<br>application for<br>international<br>protection<br>2023 in the<br>context of<br>resettlement<br>8<br>0<br>10<br>0<br>0<br>15 | filed a<br>subsequent<br>application for<br>international<br>protection<br>2023<br>491<br>455<br>596<br>425<br>466<br>509 |  |  |  |  |  |  |  |
| February<br>March<br>April<br>May<br>June<br>July<br>August                              | persons who<br>filed an<br>application for<br>international<br>protection<br>2.785<br>2.399<br>2.644<br>2.053<br>2.703<br>2.755 | filed a first<br>application for<br>international<br>protection<br>2023<br>(resettlement<br>not included)<br>2.286<br>1.944<br>2.038<br>1.628<br>2.237<br>2.231 | filed a first<br>application for<br>international<br>protection<br>2023 in the<br>context of<br>resettlement<br>8<br>0<br>10<br>0<br>0<br>15 | filed a<br>subsequent<br>application for<br>international<br>protection<br>2023<br>491<br>455<br>596<br>425<br>466<br>509 |  |  |  |  |  |  |  |
| February<br>March<br>April<br>May<br>June<br>July<br>August<br>September                 | persons who<br>filed an<br>application for<br>international<br>protection<br>2.785<br>2.399<br>2.644<br>2.053<br>2.703<br>2.755 | filed a first<br>application for<br>international<br>protection<br>2023<br>(resettlement<br>not included)<br>2.286<br>1.944<br>2.038<br>1.628<br>2.237<br>2.231 | filed a first<br>application for<br>international<br>protection<br>2023 in the<br>context of<br>resettlement<br>8<br>0<br>10<br>0<br>0<br>15 | filed a<br>subsequent<br>application for<br>international<br>protection<br>2023<br>491<br>455<br>596<br>425<br>466<br>509 |  |  |  |  |  |  |  |
| February<br>March<br>April<br>May<br>June<br>July<br>August<br>September<br>October      | persons who<br>filed an<br>application for<br>international<br>protection<br>2.785<br>2.399<br>2.644<br>2.053<br>2.703<br>2.755 | filed a first<br>application for<br>international<br>protection<br>2023<br>(resettlement<br>not included)<br>2.286<br>1.944<br>2.038<br>1.628<br>2.237<br>2.231 | filed a first<br>application for<br>international<br>protection<br>2023 in the<br>context of<br>resettlement<br>8<br>0<br>10<br>0<br>0<br>15 | filed a<br>subsequent<br>application for<br>international<br>protection<br>2023<br>491<br>455<br>596<br>425<br>466<br>509 |  |  |  |  |  |  |  |