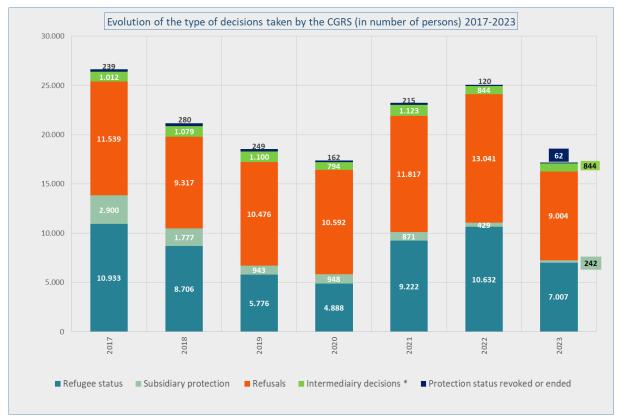

## DECISIONS (Source: CGRS)

| Number of persons who received a decision regarding their application for international protection                                                        |       |       |       |       |       |       |       |     |     |     |     |     |        |
|-----------------------------------------------------------------------------------------------------------------------------------------------------------|-------|-------|-------|-------|-------|-------|-------|-----|-----|-----|-----|-----|--------|
| Decisions                                                                                                                                                 | Jan   | Feb   | Mar   | Apr   | May   | Jun   | Jul   | Aug | Sep | Oct | Nov | Dec | Tot    |
| Intermediary decisions                                                                                                                                    |       |       |       |       |       |       |       |     |     |     |     |     |        |
| Number of persons for whom a<br>further assessment (border) was<br>decided + number of persons whose<br>subsequent application was declared<br>admissible | 77    | 85    | 121   | 114   | 133   | 172   | 142   |     |     |     |     |     | 844    |
| Final decisions                                                                                                                                           |       |       |       |       |       |       |       |     |     |     |     |     |        |
| Number of persons who received a decision granting refugee status                                                                                         | 766   | 774   | 1.144 | 1.170 | 1.109 | 1.132 | 912   |     |     |     |     |     | 7.007  |
| Number of persons who received a<br>decision granting subsidiary<br>protection status                                                                     | 41    | 48    | 38    | 37    | 36    | 25    | 17    |     |     |     |     |     | 242    |
| Number of persons whose application<br>was declared inadmissible                                                                                          | 330   | 313   | 416   | 370   | 357   | 422   | 439   |     |     |     |     |     | 2.647  |
| Number of persons whose application was considered manifestly unfounded                                                                                   | 109   | 84    | 139   | 102   | 58    | 62    | 48    |     |     |     |     |     | 602    |
| Number of persons who received a<br>decision refusing refugee status and<br>refusing subsidiary protection status                                         | 649   | 781   | 968   | 784   | 882   | 865   | 826   |     |     |     |     |     | 5.755  |
| Number of persons whose status<br>was ended or revoked                                                                                                    | 7     | 5     | 5     | 13    | 5     | 13    | 14    |     |     |     |     |     | 62     |
| Total number of persons who<br>received a decision regarding their<br>application for international<br>protection                                         | 1.979 | 2.090 | 2.831 | 2.590 | 2.580 | 2.691 | 2.398 |     |     |     |     |     | 17.159 |