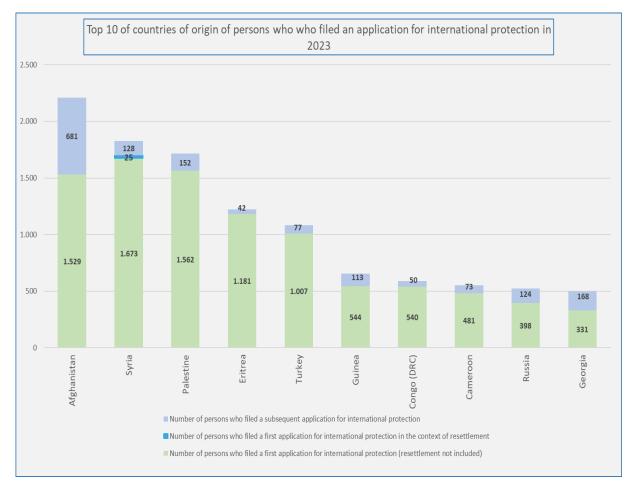

Rue Ernest Blerot 39, 1070 BRUSSELS

T 02 205 51 11

F 02 205 50 01

|    | Top 10 of countries of origin of persons who who filed an application for international protection in 2023 |                                                                                        |                                                                                                                      |                                                                                                                         |                                                                                            |  |  |  |  |  |  |  |
|----|------------------------------------------------------------------------------------------------------------|----------------------------------------------------------------------------------------|----------------------------------------------------------------------------------------------------------------------|-------------------------------------------------------------------------------------------------------------------------|--------------------------------------------------------------------------------------------|--|--|--|--|--|--|--|
|    | Country of origin                                                                                          | Total number of persons<br>who filed an application<br>for international<br>protection | Number of persons who<br>filed a first application for<br>international protection<br>(resettlement not<br>included) | Number of persons who<br>filed a first application for<br>international protection in<br>the context of<br>resettlement | Number of persons who<br>filed a subsequent<br>application for<br>international protection |  |  |  |  |  |  |  |
| 1  | Afghanistan                                                                                                | 2.210                                                                                  | 1.529                                                                                                                | 0                                                                                                                       | 681                                                                                        |  |  |  |  |  |  |  |
| 2  | Syria                                                                                                      | 1.826                                                                                  | 1.673                                                                                                                | 25                                                                                                                      | 128                                                                                        |  |  |  |  |  |  |  |
| 3  | Palestine                                                                                                  | 1.714                                                                                  | 1.562                                                                                                                | 0                                                                                                                       | 152                                                                                        |  |  |  |  |  |  |  |
| 4  | Eritrea                                                                                                    | 1.223                                                                                  | 1.181                                                                                                                | 0                                                                                                                       | 42                                                                                         |  |  |  |  |  |  |  |
| 5  | Turkey                                                                                                     | 1.084                                                                                  | 1.007                                                                                                                | 0                                                                                                                       | 77                                                                                         |  |  |  |  |  |  |  |
| 6  | Guinea                                                                                                     | 657                                                                                    | 544                                                                                                                  | 0                                                                                                                       | 113                                                                                        |  |  |  |  |  |  |  |
| 7  | Congo (DRC)                                                                                                | 590                                                                                    | 540                                                                                                                  | 0                                                                                                                       | 50                                                                                         |  |  |  |  |  |  |  |
| 8  | Cameroon                                                                                                   | 554                                                                                    | 481                                                                                                                  | 0                                                                                                                       | 73                                                                                         |  |  |  |  |  |  |  |
| 9  | Russia                                                                                                     | 522                                                                                    | 398                                                                                                                  | 0                                                                                                                       | 124                                                                                        |  |  |  |  |  |  |  |
| 10 | Georgia                                                                                                    | 499                                                                                    | 331                                                                                                                  | 0                                                                                                                       | 168                                                                                        |  |  |  |  |  |  |  |
|    | Other countries                                                                                            | 7.432                                                                                  | 5.597                                                                                                                | 8                                                                                                                       | 1.827                                                                                      |  |  |  |  |  |  |  |
|    | Total 2023                                                                                                 | 18.311                                                                                 | 14.843                                                                                                               | 33                                                                                                                      | 3.435                                                                                      |  |  |  |  |  |  |  |