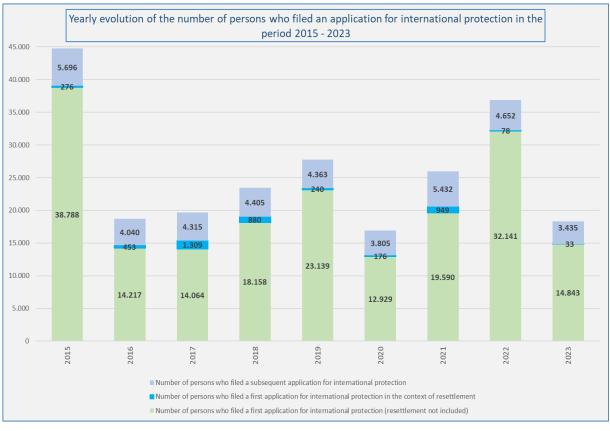

### APPLICATIONS FOR INTERNATIONAL PROTECTION (Source: Immigration Office)

| Number of persons who filed an application for international protection in 2022 and 2023 |                                                                                                                                 |                                                                                                                                                                 |                                                                                                                                              |                                                                                                                           |  |  |  |  |  |  |  |
|------------------------------------------------------------------------------------------|---------------------------------------------------------------------------------------------------------------------------------|-----------------------------------------------------------------------------------------------------------------------------------------------------------------|----------------------------------------------------------------------------------------------------------------------------------------------|---------------------------------------------------------------------------------------------------------------------------|--|--|--|--|--|--|--|
|                                                                                          | persons who filed<br>an application for<br>international                                                                        | Number of<br>persons who filed<br>a first application<br>for international<br>protection 2022<br>(resettlement not<br>included)                                 | a first application<br>for international<br>protection 2022                                                                                  | Number of<br>persons who filed<br>a subsequent<br>application for<br>international<br>protection 2022                     |  |  |  |  |  |  |  |
| January                                                                                  | 2.680                                                                                                                           | 2.208                                                                                                                                                           | 15                                                                                                                                           | 457                                                                                                                       |  |  |  |  |  |  |  |
| February                                                                                 | 2.290                                                                                                                           | 1.885                                                                                                                                                           | 0                                                                                                                                            | 405                                                                                                                       |  |  |  |  |  |  |  |
| March                                                                                    | 3.247                                                                                                                           | 2.922                                                                                                                                                           | 8                                                                                                                                            | 317                                                                                                                       |  |  |  |  |  |  |  |
| April                                                                                    | 2.333                                                                                                                           | 1.936                                                                                                                                                           | 9                                                                                                                                            | 388                                                                                                                       |  |  |  |  |  |  |  |
| May                                                                                      | 2.556                                                                                                                           | 2.190                                                                                                                                                           | 0                                                                                                                                            | 366                                                                                                                       |  |  |  |  |  |  |  |
| June                                                                                     | 2.945                                                                                                                           | 2.521                                                                                                                                                           | 9                                                                                                                                            | 415                                                                                                                       |  |  |  |  |  |  |  |
| July                                                                                     | 3.047                                                                                                                           | 2.660                                                                                                                                                           | 5                                                                                                                                            | 382                                                                                                                       |  |  |  |  |  |  |  |
| August                                                                                   | 3.529                                                                                                                           | 3.202                                                                                                                                                           | 0                                                                                                                                            | 327                                                                                                                       |  |  |  |  |  |  |  |
| September                                                                                | 4.009                                                                                                                           | 3.630                                                                                                                                                           | 0                                                                                                                                            | 379                                                                                                                       |  |  |  |  |  |  |  |
| October                                                                                  | 4.224                                                                                                                           | 3.764                                                                                                                                                           | 4                                                                                                                                            | 456                                                                                                                       |  |  |  |  |  |  |  |
| November                                                                                 | 3.391                                                                                                                           | 2.999                                                                                                                                                           | 22                                                                                                                                           | 370                                                                                                                       |  |  |  |  |  |  |  |
| December                                                                                 | 2.620                                                                                                                           | 2.224                                                                                                                                                           | 6                                                                                                                                            | 390                                                                                                                       |  |  |  |  |  |  |  |
| Total                                                                                    | 36.871                                                                                                                          | 32.141                                                                                                                                                          | 78                                                                                                                                           | 4.652                                                                                                                     |  |  |  |  |  |  |  |
|                                                                                          |                                                                                                                                 |                                                                                                                                                                 |                                                                                                                                              |                                                                                                                           |  |  |  |  |  |  |  |
|                                                                                          | Total number of                                                                                                                 | Number of<br>persons who                                                                                                                                        | Number of<br>persons who                                                                                                                     | Number of                                                                                                                 |  |  |  |  |  |  |  |
|                                                                                          | persons who<br>filed an<br>application for<br>international                                                                     | filed a first<br>application for<br>international                                                                                                               | filed a first<br>application for<br>international                                                                                            | persons who<br>filed a<br>subsequent<br>application for                                                                   |  |  |  |  |  |  |  |
|                                                                                          | persons who<br>filed an<br>application for<br>international<br>protection                                                       | filed a first<br>application for<br>international<br>protection<br>2023                                                                                         | filed a first<br>application for<br>international<br>protection<br>2023 in the                                                               | filed a subsequent                                                                                                        |  |  |  |  |  |  |  |
|                                                                                          | persons who<br>filed an<br>application for<br>international                                                                     | filed a first<br>application for<br>international<br>protection                                                                                                 | filed a first<br>application for<br>international<br>protection                                                                              | filed a<br>subsequent<br>application for<br>international                                                                 |  |  |  |  |  |  |  |
| January                                                                                  | persons who<br>filed an<br>application for<br>international<br>protection                                                       | filed a first<br>application for<br>international<br>protection<br>2023<br>(resettlement                                                                        | filed a first<br>application for<br>international<br>protection<br>2023 in the<br>context of                                                 | filed a<br>subsequent<br>application for<br>international<br>protection                                                   |  |  |  |  |  |  |  |
| January<br>February                                                                      | persons who<br>filed an<br>application for<br>international<br>protection<br>2023                                               | filed a first<br>application for<br>international<br>protection<br>2023<br>(resettlement<br>not included)                                                       | filed a first<br>application for<br>international<br>protection<br>2023 in the<br>context of<br>resettlement                                 | filed a<br>subsequent<br>application for<br>international<br>protection<br>2023                                           |  |  |  |  |  |  |  |
|                                                                                          | persons who<br>filed an<br>application for<br>international<br>protection<br>2023<br>2.785                                      | filed a first<br>application for<br>international<br>protection<br>2023<br>(resettlement<br>not included)<br>2.286                                              | filed a first<br>application for<br>international<br>protection<br>2023 in the<br>context of<br>resettlement                                 | filed a<br>subsequent<br>application for<br>international<br>protection<br>2023<br>491                                    |  |  |  |  |  |  |  |
| February                                                                                 | persons who<br>filed an<br>application for<br>international<br>protection<br>2023<br>2.785<br>2.399                             | filed a first<br>application for<br>international<br>protection<br>2023<br>(resettlement<br>not included)<br>2.286<br>1.944<br>2.038                            | filed a first<br>application for<br>international<br>protection<br>2023 in the<br>context of<br>resettlement<br>8<br>0                       | filed a<br>subsequent<br>application for<br>international<br>protection<br>2023<br>491<br>455                             |  |  |  |  |  |  |  |
| February<br>March                                                                        | persons who<br>filed an<br>application for<br>international<br>protection<br>2023<br>2.785<br>2.399<br>2.644                    | filed a first<br>application for<br>international<br>protection<br>2023<br>(resettlement<br>not included)<br>2.286<br>1.944<br>2.038                            | filed a first<br>application for<br>international<br>protection<br>2023 in the<br>context of<br>resettlement<br>8<br>0<br>10                 | filed a<br>subsequent<br>application for<br>international<br>protection<br>2023<br>491<br>455<br>596                      |  |  |  |  |  |  |  |
| February<br>March<br>April                                                               | persons who<br>filed an<br>application for<br>international<br>protection<br>2023<br>2.785<br>2.399<br>2.644<br>2.053           | filed a first<br>application for<br>international<br>protection<br>2023<br>(resettlement<br>not included)<br>2.286<br>1.944<br>2.038<br>1.628                   | filed a first<br>application for<br>international<br>protection<br>2023 in the<br>context of<br>resettlement<br>8<br>0<br>10<br>0            | filed a<br>subsequent<br>application for<br>international<br>protection<br>2023<br>491<br>455<br>596<br>425               |  |  |  |  |  |  |  |
| February<br>March<br>April<br>May<br>June                                                | persons who<br>filed an<br>application for<br>international<br>protection<br>2023<br>2.785<br>2.399<br>2.644<br>2.053<br>2.703  | filed a first<br>application for<br>international<br>protection<br>2023<br>(resettlement<br>not included)<br>2.286<br>1.944<br>2.038<br>1.628<br>2.237          | filed a first<br>application for<br>international<br>protection<br>2023 in the<br>context of<br>resettlement<br>8<br>0<br>10<br>0<br>0       | filed a<br>subsequent<br>application for<br>international<br>protection<br>2023<br>491<br>455<br>596<br>425<br>466        |  |  |  |  |  |  |  |
| February<br>March<br>April<br>May<br>June                                                | persons who<br>filed an<br>application for<br>international<br>protection<br>2.785<br>2.399<br>2.644<br>2.053<br>2.703<br>2.755 | filed a first<br>application for<br>international<br>protection<br>2023<br>(resettlement<br>not included)<br>2.286<br>1.944<br>2.038<br>1.628<br>2.237<br>2.231 | filed a first<br>application for<br>international<br>protection<br>2023 in the<br>context of<br>resettlement<br>8<br>0<br>10<br>0<br>0<br>15 | filed a<br>subsequent<br>application for<br>international<br>protection<br>2023<br>491<br>455<br>596<br>425<br>466<br>509 |  |  |  |  |  |  |  |
| February<br>March<br>April<br>May<br>June<br>July                                        | persons who<br>filed an<br>application for<br>international<br>protection<br>2.785<br>2.399<br>2.644<br>2.053<br>2.703<br>2.755 | filed a first<br>application for<br>international<br>protection<br>2023<br>(resettlement<br>not included)<br>2.286<br>1.944<br>2.038<br>1.628<br>2.237<br>2.231 | filed a first<br>application for<br>international<br>protection<br>2023 in the<br>context of<br>resettlement<br>8<br>0<br>10<br>0<br>0<br>15 | filed a<br>subsequent<br>application for<br>international<br>protection<br>2023<br>491<br>455<br>596<br>425<br>466<br>509 |  |  |  |  |  |  |  |
| February<br>March<br>April<br>May<br>June<br>July<br>August                              | persons who<br>filed an<br>application for<br>international<br>protection<br>2.785<br>2.399<br>2.644<br>2.053<br>2.703<br>2.755 | filed a first<br>application for<br>international<br>protection<br>2023<br>(resettlement<br>not included)<br>2.286<br>1.944<br>2.038<br>1.628<br>2.237<br>2.231 | filed a first<br>application for<br>international<br>protection<br>2023 in the<br>context of<br>resettlement<br>8<br>0<br>10<br>0<br>0<br>15 | filed a<br>subsequent<br>application for<br>international<br>protection<br>2023<br>491<br>455<br>596<br>425<br>466<br>509 |  |  |  |  |  |  |  |
| February<br>March<br>April<br>May<br>June<br>July<br>August<br>September                 | persons who<br>filed an<br>application for<br>international<br>protection<br>2.785<br>2.399<br>2.644<br>2.053<br>2.703<br>2.755 | filed a first<br>application for<br>international<br>protection<br>2023<br>(resettlement<br>not included)<br>2.286<br>1.944<br>2.038<br>1.628<br>2.237<br>2.231 | filed a first<br>application for<br>international<br>protection<br>2023 in the<br>context of<br>resettlement<br>8<br>0<br>10<br>0<br>0<br>15 | filed a<br>subsequent<br>application for<br>international<br>protection<br>2023<br>491<br>455<br>596<br>425<br>466<br>509 |  |  |  |  |  |  |  |
| February<br>March<br>April<br>May<br>June<br>July<br>August<br>September<br>October      | persons who<br>filed an<br>application for<br>international<br>protection<br>2.785<br>2.399<br>2.644<br>2.053<br>2.703<br>2.755 | filed a first<br>application for<br>international<br>protection<br>2023<br>(resettlement<br>not included)<br>2.286<br>1.944<br>2.038<br>1.628<br>2.237<br>2.231 | filed a first<br>application for<br>international<br>protection<br>2023 in the<br>context of<br>resettlement<br>8<br>0<br>10<br>0<br>0<br>15 | filed a<br>subsequent<br>application for<br>international<br>protection<br>2023<br>491<br>455<br>596<br>425<br>466<br>509 |  |  |  |  |  |  |  |

Rue Ernest Blerot 39, 1070 BRUSSELS

T 02 205 51 11

F 02 205 50 01

|    | Top 10 of countries of origin of persons who who filed an application for international protection in 2023 |                                                                                        |                                                                                                                      |                                                                                                                         |                                                                                            |  |  |  |  |  |  |  |
|----|------------------------------------------------------------------------------------------------------------|----------------------------------------------------------------------------------------|----------------------------------------------------------------------------------------------------------------------|-------------------------------------------------------------------------------------------------------------------------|--------------------------------------------------------------------------------------------|--|--|--|--|--|--|--|
|    | Country of origin                                                                                          | Total number of persons<br>who filed an application<br>for international<br>protection | Number of persons who<br>filed a first application for<br>international protection<br>(resettlement not<br>included) | Number of persons who<br>filed a first application for<br>international protection in<br>the context of<br>resettlement | Number of persons who<br>filed a subsequent<br>application for<br>international protection |  |  |  |  |  |  |  |
| 1  | Afghanistan                                                                                                | 2.210                                                                                  | 1.529                                                                                                                | 0                                                                                                                       | 681                                                                                        |  |  |  |  |  |  |  |
| 2  | Syria                                                                                                      | 1.826                                                                                  | 1.673                                                                                                                | 25                                                                                                                      | 128                                                                                        |  |  |  |  |  |  |  |
| 3  | Palestine                                                                                                  | 1.714                                                                                  | 1.562                                                                                                                | 0                                                                                                                       | 152                                                                                        |  |  |  |  |  |  |  |
| 4  | Eritrea                                                                                                    | 1.223                                                                                  | 1.181                                                                                                                | 0                                                                                                                       | 42                                                                                         |  |  |  |  |  |  |  |
| 5  | Turkey                                                                                                     | 1.084                                                                                  | 1.007                                                                                                                | 0                                                                                                                       | 77                                                                                         |  |  |  |  |  |  |  |
| 6  | Guinea                                                                                                     | 657                                                                                    | 544                                                                                                                  | 0                                                                                                                       | 113                                                                                        |  |  |  |  |  |  |  |
| 7  | Congo (DRC)                                                                                                | 590                                                                                    | 540                                                                                                                  | 0                                                                                                                       | 50                                                                                         |  |  |  |  |  |  |  |
| 8  | Cameroon                                                                                                   | 554                                                                                    | 481                                                                                                                  | 0                                                                                                                       | 73                                                                                         |  |  |  |  |  |  |  |
| 9  | Russia                                                                                                     | 522                                                                                    | 398                                                                                                                  | 0                                                                                                                       | 124                                                                                        |  |  |  |  |  |  |  |
| 10 | Georgia                                                                                                    | 499                                                                                    | 331                                                                                                                  | 0                                                                                                                       | 168                                                                                        |  |  |  |  |  |  |  |
|    | Other countries                                                                                            | 7.432                                                                                  | 5.597                                                                                                                | 8                                                                                                                       | 1.827                                                                                      |  |  |  |  |  |  |  |
|    | Total 2023                                                                                                 | 18.311                                                                                 | 14.843                                                                                                               | 33                                                                                                                      | 3.435                                                                                      |  |  |  |  |  |  |  |