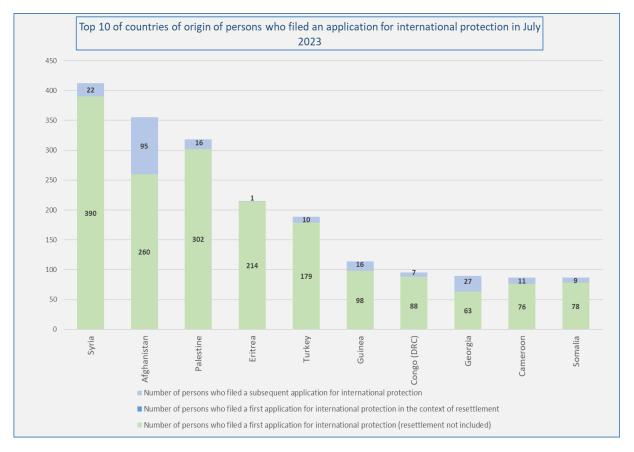

#### TOP 10 OF COUNTRIES OF ORIGIN (Source: Immigration Office )

|    | Top 10 of countries of origin of persons who filed an application for international protection in July 2023 |                                                                                        |                                                                                                                      |                                                                                                                         |                                                                                            |  |  |  |  |  |  |  |
|----|-------------------------------------------------------------------------------------------------------------|----------------------------------------------------------------------------------------|----------------------------------------------------------------------------------------------------------------------|-------------------------------------------------------------------------------------------------------------------------|--------------------------------------------------------------------------------------------|--|--|--|--|--|--|--|
|    | Country of origin                                                                                           | Total number of persons<br>who filed an application<br>for international<br>protection | Number of persons who<br>filed a first application for<br>international protection<br>(resettlement not<br>included) | Number of persons who<br>filed a first application for<br>international protection in<br>the context of<br>resettlement | Number of persons who<br>filed a subsequent<br>application for<br>international protection |  |  |  |  |  |  |  |
| 1  | Syria                                                                                                       | 412                                                                                    | 390                                                                                                                  | 0                                                                                                                       | 22                                                                                         |  |  |  |  |  |  |  |
| 2  | Afghanistan                                                                                                 | 355                                                                                    | 260                                                                                                                  | 0                                                                                                                       | 95                                                                                         |  |  |  |  |  |  |  |
| 3  | Palestine                                                                                                   | 318                                                                                    | 302                                                                                                                  | 0                                                                                                                       | 16                                                                                         |  |  |  |  |  |  |  |
| 4  | Eritrea                                                                                                     | 215                                                                                    | 214                                                                                                                  | 0                                                                                                                       | 1                                                                                          |  |  |  |  |  |  |  |
| 5  | Turkey                                                                                                      | 189                                                                                    | 179                                                                                                                  | 0                                                                                                                       | 10                                                                                         |  |  |  |  |  |  |  |
| 6  | Guinea                                                                                                      | 114                                                                                    | 98                                                                                                                   | 0                                                                                                                       | 16                                                                                         |  |  |  |  |  |  |  |
| 7  | Congo (DRC)                                                                                                 | 95                                                                                     | 88                                                                                                                   | 0                                                                                                                       | 7                                                                                          |  |  |  |  |  |  |  |
| 8  | Georgia                                                                                                     | 90                                                                                     | 63                                                                                                                   | 0                                                                                                                       | 27                                                                                         |  |  |  |  |  |  |  |
| 9  | Cameroon                                                                                                    | 87                                                                                     | 76                                                                                                                   | 0                                                                                                                       | 11                                                                                         |  |  |  |  |  |  |  |
| 10 | Somalia                                                                                                     | 87                                                                                     | 78                                                                                                                   | 0                                                                                                                       | 9                                                                                          |  |  |  |  |  |  |  |
|    | Other countries                                                                                             | 1.010                                                                                  | 731                                                                                                                  | 0                                                                                                                       | 279                                                                                        |  |  |  |  |  |  |  |
|    | Total July                                                                                                  | 2.972                                                                                  | 2.479                                                                                                                | 0                                                                                                                       | 493                                                                                        |  |  |  |  |  |  |  |