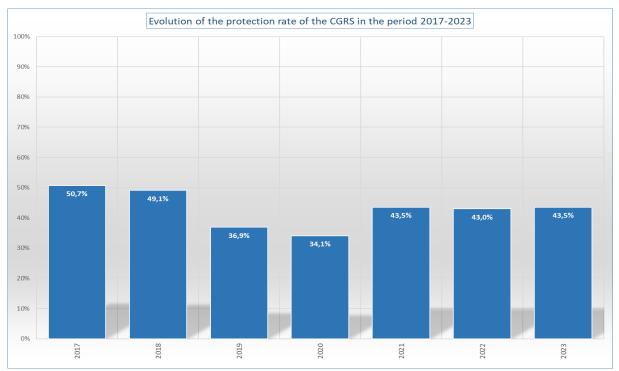

F 02 205 50 01

\* The protection rate is the percentage of applications leading to recognition of refugee status or granting of subsidiary protection status compared to the total number of final decisions (= total number of decisions – the intermediary decisions) - the number of files where the protection status was revoked or ended.