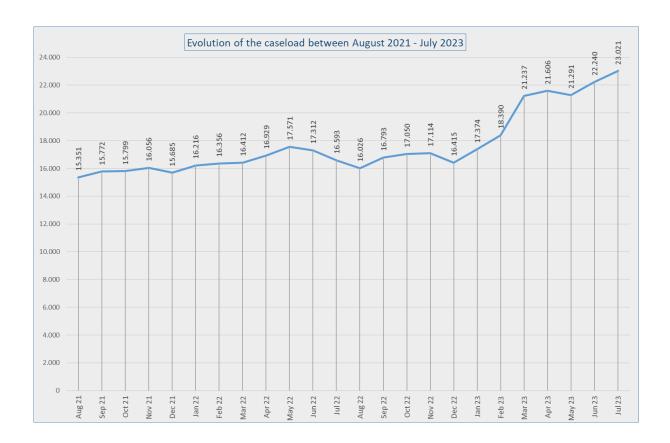

#### CASELOAD (Source: CGRS)

At the end of July 2023, the total workload amounted to **23,021** cases (27,428 persons). In view of the current inflow and the expansion of the workforce (more applications are being processed) 6,500 dossiers can be considered as a normal caseload. The actual backlog amounts to **16,521** cases.