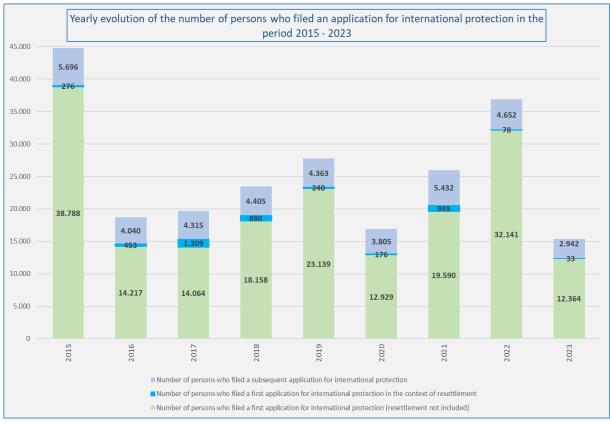

### APPLICATIONS FOR INTERNATIONAL PROTECTION (Source: Immigration Office)

| Number of persons who filed an application for international protection in 2022 and 2023 |                                                                                  |                                                                                                                                 |                                                                                                    |                                                                                                       |  |  |  |  |  |  |  |
|------------------------------------------------------------------------------------------|----------------------------------------------------------------------------------|---------------------------------------------------------------------------------------------------------------------------------|----------------------------------------------------------------------------------------------------|-------------------------------------------------------------------------------------------------------|--|--|--|--|--|--|--|
|                                                                                          | persons who filed<br>an application for<br>international                         | Number of<br>persons who filed<br>a first application<br>for international<br>protection 2022<br>(resettlement not<br>included) | a first application<br>for international<br>protection 2022                                        | Number of<br>persons who filed<br>a subsequent<br>application for<br>international<br>protection 2022 |  |  |  |  |  |  |  |
| January                                                                                  | 2.680                                                                            | 2.208                                                                                                                           | 15                                                                                                 | 457                                                                                                   |  |  |  |  |  |  |  |
| February                                                                                 | 2.290                                                                            | 1.885                                                                                                                           | 0                                                                                                  | 405                                                                                                   |  |  |  |  |  |  |  |
| March                                                                                    | 3.247                                                                            | 2.922                                                                                                                           | 8                                                                                                  | 317                                                                                                   |  |  |  |  |  |  |  |
| April                                                                                    | 2.333                                                                            | 1.936                                                                                                                           | 9                                                                                                  | 388                                                                                                   |  |  |  |  |  |  |  |
| Мау                                                                                      | 2.556                                                                            | 2.190                                                                                                                           | 0                                                                                                  | 366                                                                                                   |  |  |  |  |  |  |  |
| June                                                                                     | 2.945                                                                            | 2.521                                                                                                                           | 9                                                                                                  | 415                                                                                                   |  |  |  |  |  |  |  |
| July                                                                                     | 3.047                                                                            | 2.660                                                                                                                           | 5                                                                                                  | 382                                                                                                   |  |  |  |  |  |  |  |
| August                                                                                   | 3.529                                                                            | 3.202                                                                                                                           | 0                                                                                                  | 327                                                                                                   |  |  |  |  |  |  |  |
| September                                                                                | 4.009                                                                            | 3.630                                                                                                                           | 0                                                                                                  | 379                                                                                                   |  |  |  |  |  |  |  |
| October                                                                                  | 4.224                                                                            | 3.764                                                                                                                           | 4                                                                                                  | 456                                                                                                   |  |  |  |  |  |  |  |
| November                                                                                 | 3.391                                                                            | 2.999                                                                                                                           | 22                                                                                                 | 370                                                                                                   |  |  |  |  |  |  |  |
| December                                                                                 | 2.620                                                                            | 2.224                                                                                                                           | 6                                                                                                  | 390                                                                                                   |  |  |  |  |  |  |  |
| Total                                                                                    | 36.871                                                                           | 32.141                                                                                                                          | 78                                                                                                 | 4.652                                                                                                 |  |  |  |  |  |  |  |
|                                                                                          |                                                                                  |                                                                                                                                 |                                                                                                    |                                                                                                       |  |  |  |  |  |  |  |
|                                                                                          | Total number of<br>persons who<br>filed an                                       | Number of<br>persons who<br>filed a first<br>application for                                                                    | Number of<br>persons who<br>filed a first<br>application for                                       | Number of<br>persons who<br>filed a                                                                   |  |  |  |  |  |  |  |
|                                                                                          | application for<br>international<br>protection<br>2023                           | international<br>protection<br>2023<br>(resettlement<br>not included)                                                           | international<br>protection<br>2023 in the<br>context of<br>resettlement                           | subsequent<br>application for<br>international<br>protection<br>2023                                  |  |  |  |  |  |  |  |
| January                                                                                  | international protection                                                         | international<br>protection<br>2023<br>(resettlement                                                                            | international<br>protection<br>2023 in the<br>context of                                           | application for<br>international<br>protection                                                        |  |  |  |  |  |  |  |
| January<br>February                                                                      | international<br>protection<br>2023                                              | international<br>protection<br>2023<br>(resettlement<br>not included)                                                           | international<br>protection<br>2023 in the<br>context of<br>resettlement                           | application for<br>international<br>protection<br>2023                                                |  |  |  |  |  |  |  |
|                                                                                          | international<br>protection<br>2023<br>2.785                                     | international<br>protection<br>2023<br>(resettlement<br>not included)<br>2.286                                                  | international<br>protection<br>2023 in the<br>context of<br>resettlement<br>8                      | application for<br>international<br>protection<br>2023<br>491                                         |  |  |  |  |  |  |  |
| February                                                                                 | international<br>protection<br>2023<br>2.785<br>2.399                            | international<br>protection<br>2023<br>(resettlement<br>not included)<br>2.286<br>1.944                                         | international<br>protection<br>2023 in the<br>context of<br>resettlement<br>8<br>0                 | application for<br>international<br>protection<br>2023<br>491<br>455<br>596                           |  |  |  |  |  |  |  |
| February<br>March                                                                        | international<br>protection<br>2023<br>2.785<br>2.399<br>2.644                   | international<br>protection<br>2023<br>(resettlement<br>not included)<br>2.286<br>1.944<br>2.038                                | international<br>protection<br>2023 in the<br>context of<br>resettlement<br>8<br>0<br>10           | application for<br>international<br>protection<br>2023<br>491<br>455<br>596                           |  |  |  |  |  |  |  |
| February<br>March<br>April                                                               | international<br>protection<br>2023<br>2.785<br>2.399<br>2.644<br>2.053          | international<br>protection<br>2023<br>(resettlement<br>not included)<br>2.286<br>1.944<br>2.038<br>1.628                       | international<br>protection<br>2023 in the<br>context of<br>resettlement<br>8<br>0<br>10<br>0      | application for<br>international<br>protection<br>2023<br>491<br>455<br>596<br>425                    |  |  |  |  |  |  |  |
| February<br>March<br>April<br>May                                                        | international<br>protection<br>2023<br>2.785<br>2.399<br>2.644<br>2.053<br>2.703 | international<br>protection<br>2023<br>(resettlement<br>not included)<br>2.286<br>1.944<br>2.038<br>1.628<br>2.237              | international<br>protection<br>2023 in the<br>context of<br>resettlement<br>8<br>0<br>10<br>0<br>0 | application for<br>international<br>protection<br>2023<br>491<br>455<br>596<br>425<br>466             |  |  |  |  |  |  |  |
| February<br>March<br>April<br>May<br>June                                                | international<br>protection<br>2023<br>2.785<br>2.399<br>2.644<br>2.053<br>2.703 | international<br>protection<br>2023<br>(resettlement<br>not included)<br>2.286<br>1.944<br>2.038<br>1.628<br>2.237              | international<br>protection<br>2023 in the<br>context of<br>resettlement<br>8<br>0<br>10<br>0<br>0 | application for<br>international<br>protection<br>2023<br>491<br>455<br>596<br>425<br>466             |  |  |  |  |  |  |  |
| February<br>March<br>April<br>May<br>June<br>July                                        | international<br>protection<br>2023<br>2.785<br>2.399<br>2.644<br>2.053<br>2.703 | international<br>protection<br>2023<br>(resettlement<br>not included)<br>2.286<br>1.944<br>2.038<br>1.628<br>2.237              | international<br>protection<br>2023 in the<br>context of<br>resettlement<br>8<br>0<br>10<br>0<br>0 | application for<br>international<br>protection<br>2023<br>491<br>455<br>596<br>425<br>466             |  |  |  |  |  |  |  |
| February<br>March<br>April<br>May<br>June<br>July<br>August                              | international<br>protection<br>2023<br>2.785<br>2.399<br>2.644<br>2.053<br>2.703 | international<br>protection<br>2023<br>(resettlement<br>not included)<br>2.286<br>1.944<br>2.038<br>1.628<br>2.237              | international<br>protection<br>2023 in the<br>context of<br>resettlement<br>8<br>0<br>10<br>0<br>0 | application for<br>international<br>protection<br>2023<br>491<br>455<br>596<br>425<br>466             |  |  |  |  |  |  |  |
| February<br>March<br>April<br>May<br>June<br>July<br>August<br>September                 | international<br>protection<br>2023<br>2.785<br>2.399<br>2.644<br>2.053<br>2.703 | international<br>protection<br>2023<br>(resettlement<br>not included)<br>2.286<br>1.944<br>2.038<br>1.628<br>2.237              | international<br>protection<br>2023 in the<br>context of<br>resettlement<br>8<br>0<br>10<br>0<br>0 | application for<br>international<br>protection<br>2023<br>491<br>455<br>596<br>425<br>466             |  |  |  |  |  |  |  |
| February<br>March<br>April<br>May<br>June<br>July<br>August<br>September<br>October      | international<br>protection<br>2023<br>2.785<br>2.399<br>2.644<br>2.053<br>2.703 | international<br>protection<br>2023<br>(resettlement<br>not included)<br>2.286<br>1.944<br>2.038<br>1.628<br>2.237              | international<br>protection<br>2023 in the<br>context of<br>resettlement<br>8<br>0<br>10<br>0<br>0 | application for<br>international<br>protection<br>2023<br>491<br>455<br>596<br>425<br>466             |  |  |  |  |  |  |  |