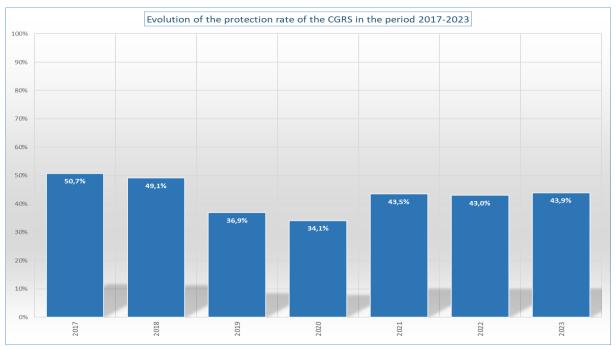

F 02 205 50 01

\* The protection rate is the percentage of applications leading to recognition of refugee status or granting of subsidiary protection status compared to the total number of final decisions (= total number of decisions – the intermediary decisions) - the number of files where the protection status was revoked or ended.