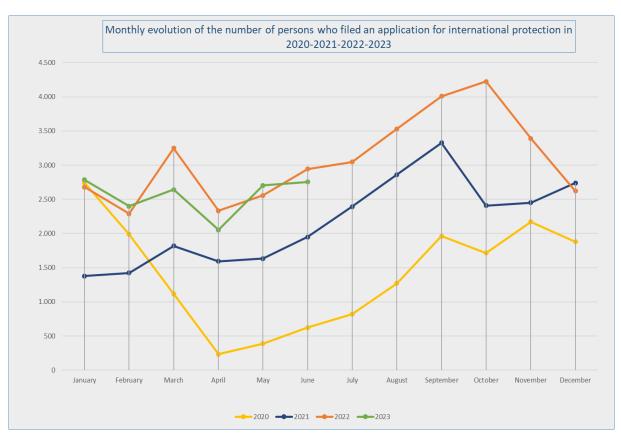

### APPLICATIONS FOR INTERNATIONAL PROTECTION (Source: Immigration Office)

| Number of persons who filed an application for international protection in 2022 and 2023 |                                                                                  |                                                                                                                                 |                                                                                                    |                                                                                                       |  |  |  |  |  |  |  |
|------------------------------------------------------------------------------------------|----------------------------------------------------------------------------------|---------------------------------------------------------------------------------------------------------------------------------|----------------------------------------------------------------------------------------------------|-------------------------------------------------------------------------------------------------------|--|--|--|--|--|--|--|
|                                                                                          | persons who filed<br>an application for<br>international                         | Number of<br>persons who filed<br>a first application<br>for international<br>protection 2022<br>(resettlement not<br>included) | a first application<br>for international<br>protection 2022                                        | Number of<br>persons who filed<br>a subsequent<br>application for<br>international<br>protection 2022 |  |  |  |  |  |  |  |
| January                                                                                  | 2.680                                                                            | 2.208                                                                                                                           | 15                                                                                                 | 457                                                                                                   |  |  |  |  |  |  |  |
| February                                                                                 | 2.290                                                                            | 1.885                                                                                                                           | 0                                                                                                  | 405                                                                                                   |  |  |  |  |  |  |  |
| March                                                                                    | 3.247                                                                            | 2.922                                                                                                                           | 8                                                                                                  | 317                                                                                                   |  |  |  |  |  |  |  |
| April                                                                                    | 2.333                                                                            | 1.936                                                                                                                           | 9                                                                                                  | 388                                                                                                   |  |  |  |  |  |  |  |
| Мау                                                                                      | 2.556                                                                            | 2.190                                                                                                                           | 0                                                                                                  | 366                                                                                                   |  |  |  |  |  |  |  |
| June                                                                                     | 2.945                                                                            | 2.521                                                                                                                           | 9                                                                                                  | 415                                                                                                   |  |  |  |  |  |  |  |
| July                                                                                     | 3.047                                                                            | 2.660                                                                                                                           | 5                                                                                                  | 382                                                                                                   |  |  |  |  |  |  |  |
| August                                                                                   | 3.529                                                                            | 3.202                                                                                                                           | 0                                                                                                  | 327                                                                                                   |  |  |  |  |  |  |  |
| September                                                                                | 4.009                                                                            | 3.630                                                                                                                           | 0                                                                                                  | 379                                                                                                   |  |  |  |  |  |  |  |
| October                                                                                  | 4.224                                                                            | 3.764                                                                                                                           | 4                                                                                                  | 456                                                                                                   |  |  |  |  |  |  |  |
| November                                                                                 | 3.391                                                                            | 2.999                                                                                                                           | 22                                                                                                 | 370                                                                                                   |  |  |  |  |  |  |  |
| December                                                                                 | 2.620                                                                            | 2.224                                                                                                                           | 6                                                                                                  | 390                                                                                                   |  |  |  |  |  |  |  |
| Total                                                                                    | 36.871                                                                           | 32.141                                                                                                                          | 78                                                                                                 | 4.652                                                                                                 |  |  |  |  |  |  |  |
|                                                                                          |                                                                                  |                                                                                                                                 |                                                                                                    |                                                                                                       |  |  |  |  |  |  |  |
|                                                                                          | Total number of<br>persons who<br>filed an                                       | Number of<br>persons who<br>filed a first<br>application for                                                                    | Number of<br>persons who<br>filed a first<br>application for                                       | Number of<br>persons who<br>filed a                                                                   |  |  |  |  |  |  |  |
|                                                                                          | application for<br>international<br>protection<br>2023                           | international<br>protection<br>2023<br>(resettlement<br>not included)                                                           | international<br>protection<br>2023 in the<br>context of<br>resettlement                           | subsequent<br>application for<br>international<br>protection<br>2023                                  |  |  |  |  |  |  |  |
| January                                                                                  | international protection                                                         | international<br>protection<br>2023<br>(resettlement                                                                            | international<br>protection<br>2023 in the<br>context of                                           | application for<br>international<br>protection                                                        |  |  |  |  |  |  |  |
| January<br>February                                                                      | international<br>protection<br>2023                                              | international<br>protection<br>2023<br>(resettlement<br>not included)                                                           | international<br>protection<br>2023 in the<br>context of<br>resettlement                           | application for<br>international<br>protection<br>2023                                                |  |  |  |  |  |  |  |
|                                                                                          | international<br>protection<br>2023<br>2.785                                     | international<br>protection<br>2023<br>(resettlement<br>not included)<br>2.286                                                  | international<br>protection<br>2023 in the<br>context of<br>resettlement<br>8                      | application for<br>international<br>protection<br>2023<br>491                                         |  |  |  |  |  |  |  |
| February                                                                                 | international<br>protection<br>2023<br>2.785<br>2.399                            | international<br>protection<br>2023<br>(resettlement<br>not included)<br>2.286<br>1.944                                         | international<br>protection<br>2023 in the<br>context of<br>resettlement<br>8<br>0                 | application for<br>international<br>protection<br>2023<br>491<br>455<br>596                           |  |  |  |  |  |  |  |
| February<br>March                                                                        | international<br>protection<br>2023<br>2.785<br>2.399<br>2.644                   | international<br>protection<br>2023<br>(resettlement<br>not included)<br>2.286<br>1.944<br>2.038                                | international<br>protection<br>2023 in the<br>context of<br>resettlement<br>8<br>0<br>10           | application for<br>international<br>protection<br>2023<br>491<br>455<br>596                           |  |  |  |  |  |  |  |
| February<br>March<br>April                                                               | international<br>protection<br>2023<br>2.785<br>2.399<br>2.644<br>2.053          | international<br>protection<br>2023<br>(resettlement<br>not included)<br>2.286<br>1.944<br>2.038<br>1.628                       | international<br>protection<br>2023 in the<br>context of<br>resettlement<br>8<br>0<br>10<br>0      | application for<br>international<br>protection<br>2023<br>491<br>455<br>596<br>425                    |  |  |  |  |  |  |  |
| February<br>March<br>April<br>May                                                        | international<br>protection<br>2023<br>2.785<br>2.399<br>2.644<br>2.053<br>2.703 | international<br>protection<br>2023<br>(resettlement<br>not included)<br>2.286<br>1.944<br>2.038<br>1.628<br>2.237              | international<br>protection<br>2023 in the<br>context of<br>resettlement<br>8<br>0<br>10<br>0<br>0 | application for<br>international<br>protection<br>2023<br>491<br>455<br>596<br>425<br>466             |  |  |  |  |  |  |  |
| February<br>March<br>April<br>May<br>June                                                | international<br>protection<br>2023<br>2.785<br>2.399<br>2.644<br>2.053<br>2.703 | international<br>protection<br>2023<br>(resettlement<br>not included)<br>2.286<br>1.944<br>2.038<br>1.628<br>2.237              | international<br>protection<br>2023 in the<br>context of<br>resettlement<br>8<br>0<br>10<br>0<br>0 | application for<br>international<br>protection<br>2023<br>491<br>455<br>596<br>425<br>466             |  |  |  |  |  |  |  |
| February<br>March<br>April<br>May<br>June<br>July                                        | international<br>protection<br>2023<br>2.785<br>2.399<br>2.644<br>2.053<br>2.703 | international<br>protection<br>2023<br>(resettlement<br>not included)<br>2.286<br>1.944<br>2.038<br>1.628<br>2.237              | international<br>protection<br>2023 in the<br>context of<br>resettlement<br>8<br>0<br>10<br>0<br>0 | application for<br>international<br>protection<br>2023<br>491<br>455<br>596<br>425<br>466             |  |  |  |  |  |  |  |
| February<br>March<br>April<br>May<br>June<br>July<br>August                              | international<br>protection<br>2023<br>2.785<br>2.399<br>2.644<br>2.053<br>2.703 | international<br>protection<br>2023<br>(resettlement<br>not included)<br>2.286<br>1.944<br>2.038<br>1.628<br>2.237              | international<br>protection<br>2023 in the<br>context of<br>resettlement<br>8<br>0<br>10<br>0<br>0 | application for<br>international<br>protection<br>2023<br>491<br>455<br>596<br>425<br>466             |  |  |  |  |  |  |  |
| February<br>March<br>April<br>May<br>June<br>July<br>August<br>September                 | international<br>protection<br>2023<br>2.785<br>2.399<br>2.644<br>2.053<br>2.703 | international<br>protection<br>2023<br>(resettlement<br>not included)<br>2.286<br>1.944<br>2.038<br>1.628<br>2.237              | international<br>protection<br>2023 in the<br>context of<br>resettlement<br>8<br>0<br>10<br>0<br>0 | application for<br>international<br>protection<br>2023<br>491<br>455<br>596<br>425<br>466             |  |  |  |  |  |  |  |
| February<br>March<br>April<br>May<br>June<br>July<br>August<br>September<br>October      | international<br>protection<br>2023<br>2.785<br>2.399<br>2.644<br>2.053<br>2.703 | international<br>protection<br>2023<br>(resettlement<br>not included)<br>2.286<br>1.944<br>2.038<br>1.628<br>2.237              | international<br>protection<br>2023 in the<br>context of<br>resettlement<br>8<br>0<br>10<br>0<br>0 | application for<br>international<br>protection<br>2023<br>491<br>455<br>596<br>425<br>466             |  |  |  |  |  |  |  |