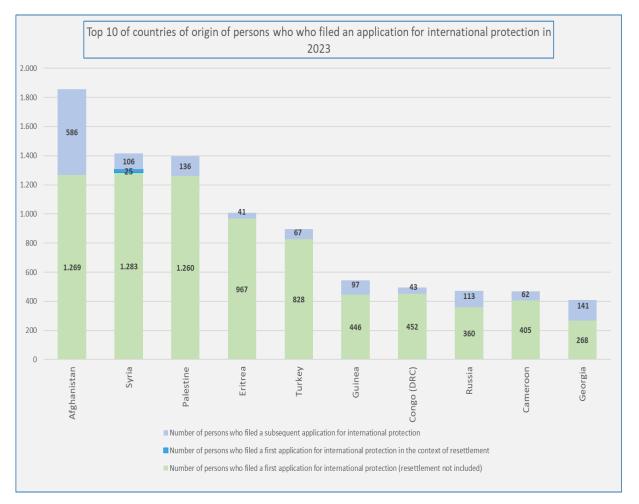

Rue Ernest Blerot 39, 1070 BRUSSELS

T 02 205 51 11

F 02 205 50 01

|    | Top 10 of countries of origin of persons who who filed an application for international protection in 2023 |                                                                                                                                                                                                                                                                                                                                                                                                                                                                                                                                                                                                                                                                                                                                                                                                                                                                                                                                                                                                                                                                                                                                                                                                                                                                                                                                                                                                                                                                                                                                                                                                                                                                                                                                                                                                                                                                                                                                                                                                                                                                                                                                                                                                                                                                                                                                                                                                                          |        |    |       |  |  |  |  |  |  |  |
|----|------------------------------------------------------------------------------------------------------------|--------------------------------------------------------------------------------------------------------------------------------------------------------------------------------------------------------------------------------------------------------------------------------------------------------------------------------------------------------------------------------------------------------------------------------------------------------------------------------------------------------------------------------------------------------------------------------------------------------------------------------------------------------------------------------------------------------------------------------------------------------------------------------------------------------------------------------------------------------------------------------------------------------------------------------------------------------------------------------------------------------------------------------------------------------------------------------------------------------------------------------------------------------------------------------------------------------------------------------------------------------------------------------------------------------------------------------------------------------------------------------------------------------------------------------------------------------------------------------------------------------------------------------------------------------------------------------------------------------------------------------------------------------------------------------------------------------------------------------------------------------------------------------------------------------------------------------------------------------------------------------------------------------------------------------------------------------------------------------------------------------------------------------------------------------------------------------------------------------------------------------------------------------------------------------------------------------------------------------------------------------------------------------------------------------------------------------------------------------------------------------------------------------------------------|--------|----|-------|--|--|--|--|--|--|--|
|    | Country of origin                                                                                          | htry of origin<br>htry of origin<br>https://www.communication<br>htry of origin<br>https://www.communication<br>https://www.communication<br>https://www.communication<br>https://www.communication<br>https://www.communication<br>https://www.communication<br>https://www.communication<br>https://www.communication<br>https://www.communication<br>https://www.communication<br>https://www.communication<br>https://www.communication<br>https://www.communication<br>https://www.communication<br>https://www.communication<br>https://www.communication<br>https://www.communication<br>https://www.communication<br>https://www.communication<br>https://www.communication<br>https://www.communication<br>https://www.communication<br>https://www.communication<br>https://www.communication<br>https://www.communication<br>https://www.communication<br>https://www.communication<br>https://www.communication<br>https://www.communication<br>https://www.communication<br>https://www.communication<br>https://www.communication<br>https://www.communication<br>https://www.communication<br>https://www.communication<br>https://www.communication<br>https://www.communication<br>https://www.communication<br>https://www.communication<br>https://www.communication<br>https://www.communication<br>https://www.communication<br>https://www.communication<br>https://www.communication<br>https://www.communication<br>https://www.communication<br>https://www.communication<br>https://www.communication<br>https://www.communication<br>https://www.communication<br>https://www.communication<br>https://www.communication<br>https://www.communication<br>https://wwwww.communication<br>https://wwww.communication<br>https://wwwwwwwww |        |    |       |  |  |  |  |  |  |  |
| 1  | . Afghanistan                                                                                              | 1.855                                                                                                                                                                                                                                                                                                                                                                                                                                                                                                                                                                                                                                                                                                                                                                                                                                                                                                                                                                                                                                                                                                                                                                                                                                                                                                                                                                                                                                                                                                                                                                                                                                                                                                                                                                                                                                                                                                                                                                                                                                                                                                                                                                                                                                                                                                                                                                                                                    | 1.269  | 0  | 586   |  |  |  |  |  |  |  |
| 2  | Syria                                                                                                      | 1.414                                                                                                                                                                                                                                                                                                                                                                                                                                                                                                                                                                                                                                                                                                                                                                                                                                                                                                                                                                                                                                                                                                                                                                                                                                                                                                                                                                                                                                                                                                                                                                                                                                                                                                                                                                                                                                                                                                                                                                                                                                                                                                                                                                                                                                                                                                                                                                                                                    | 1.283  | 25 | 106   |  |  |  |  |  |  |  |
| 3  | Palestine                                                                                                  | 1.396                                                                                                                                                                                                                                                                                                                                                                                                                                                                                                                                                                                                                                                                                                                                                                                                                                                                                                                                                                                                                                                                                                                                                                                                                                                                                                                                                                                                                                                                                                                                                                                                                                                                                                                                                                                                                                                                                                                                                                                                                                                                                                                                                                                                                                                                                                                                                                                                                    | 1.260  | 0  | 136   |  |  |  |  |  |  |  |
| 4  | Eritrea                                                                                                    | 1.008                                                                                                                                                                                                                                                                                                                                                                                                                                                                                                                                                                                                                                                                                                                                                                                                                                                                                                                                                                                                                                                                                                                                                                                                                                                                                                                                                                                                                                                                                                                                                                                                                                                                                                                                                                                                                                                                                                                                                                                                                                                                                                                                                                                                                                                                                                                                                                                                                    | 967    | 0  | 41    |  |  |  |  |  |  |  |
| 5  | Turkey                                                                                                     | 895                                                                                                                                                                                                                                                                                                                                                                                                                                                                                                                                                                                                                                                                                                                                                                                                                                                                                                                                                                                                                                                                                                                                                                                                                                                                                                                                                                                                                                                                                                                                                                                                                                                                                                                                                                                                                                                                                                                                                                                                                                                                                                                                                                                                                                                                                                                                                                                                                      | 828    | 0  | 67    |  |  |  |  |  |  |  |
| e  | Guinea                                                                                                     | 543                                                                                                                                                                                                                                                                                                                                                                                                                                                                                                                                                                                                                                                                                                                                                                                                                                                                                                                                                                                                                                                                                                                                                                                                                                                                                                                                                                                                                                                                                                                                                                                                                                                                                                                                                                                                                                                                                                                                                                                                                                                                                                                                                                                                                                                                                                                                                                                                                      | 446    | 0  | 97    |  |  |  |  |  |  |  |
| 7  | Congo (DRC)                                                                                                | 495                                                                                                                                                                                                                                                                                                                                                                                                                                                                                                                                                                                                                                                                                                                                                                                                                                                                                                                                                                                                                                                                                                                                                                                                                                                                                                                                                                                                                                                                                                                                                                                                                                                                                                                                                                                                                                                                                                                                                                                                                                                                                                                                                                                                                                                                                                                                                                                                                      | 452    | 0  | 43    |  |  |  |  |  |  |  |
| 8  | Russia                                                                                                     | 473                                                                                                                                                                                                                                                                                                                                                                                                                                                                                                                                                                                                                                                                                                                                                                                                                                                                                                                                                                                                                                                                                                                                                                                                                                                                                                                                                                                                                                                                                                                                                                                                                                                                                                                                                                                                                                                                                                                                                                                                                                                                                                                                                                                                                                                                                                                                                                                                                      | 360    | 0  | 113   |  |  |  |  |  |  |  |
| 9  | Cameroon                                                                                                   | 467                                                                                                                                                                                                                                                                                                                                                                                                                                                                                                                                                                                                                                                                                                                                                                                                                                                                                                                                                                                                                                                                                                                                                                                                                                                                                                                                                                                                                                                                                                                                                                                                                                                                                                                                                                                                                                                                                                                                                                                                                                                                                                                                                                                                                                                                                                                                                                                                                      | 405    | 0  | 62    |  |  |  |  |  |  |  |
| 10 | Georgia                                                                                                    | 409                                                                                                                                                                                                                                                                                                                                                                                                                                                                                                                                                                                                                                                                                                                                                                                                                                                                                                                                                                                                                                                                                                                                                                                                                                                                                                                                                                                                                                                                                                                                                                                                                                                                                                                                                                                                                                                                                                                                                                                                                                                                                                                                                                                                                                                                                                                                                                                                                      | 268    | 0  | 141   |  |  |  |  |  |  |  |
|    | Other countries                                                                                            | 6.384                                                                                                                                                                                                                                                                                                                                                                                                                                                                                                                                                                                                                                                                                                                                                                                                                                                                                                                                                                                                                                                                                                                                                                                                                                                                                                                                                                                                                                                                                                                                                                                                                                                                                                                                                                                                                                                                                                                                                                                                                                                                                                                                                                                                                                                                                                                                                                                                                    | 4.826  | 8  | 1.550 |  |  |  |  |  |  |  |
|    | Total 2023                                                                                                 | 15.339                                                                                                                                                                                                                                                                                                                                                                                                                                                                                                                                                                                                                                                                                                                                                                                                                                                                                                                                                                                                                                                                                                                                                                                                                                                                                                                                                                                                                                                                                                                                                                                                                                                                                                                                                                                                                                                                                                                                                                                                                                                                                                                                                                                                                                                                                                                                                                                                                   | 12.364 | 33 | 2.942 |  |  |  |  |  |  |  |