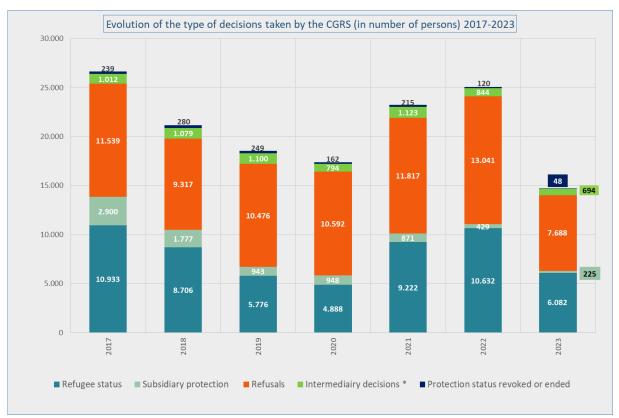

## DECISIONS (Source: CGRS)

| Number of pers                                                                                                                                            | ons who | receive | d a decis | ion rega | rding th | eir appli | ication f | or interr | national | protec | tion |     |        |
|-----------------------------------------------------------------------------------------------------------------------------------------------------------|---------|---------|-----------|----------|----------|-----------|-----------|-----------|----------|--------|------|-----|--------|
| Decisions                                                                                                                                                 | Jan     | Feb     | Mar       | Apr      | May      | Jun       | Jul       | Aug       | Sep      | Oct    | Nov  | Dec | Tot    |
| Intermediary decisions                                                                                                                                    |         |         |           |          |          |           |           |           |          |        |      |     |        |
| Number of persons for whom a<br>further assessment (border) was<br>decided + number of persons whose<br>subsequent application was declared<br>admissible | 77      | 85      | 121       | 114      | 131      | 166       |           |           |          |        |      |     | 694    |
| Final decisions                                                                                                                                           |         |         |           |          |          |           |           |           |          |        |      |     |        |
| Number of persons who received a decision granting refugee status                                                                                         | 765     | 774     | 1.144     | 1.168    | 1.107    | 1.124     |           |           |          |        |      |     | 6.082  |
| Number of persons who received a<br>decision granting subsidiary<br>protection status                                                                     | 41      | 48      | 38        | 37       | 36       | 25        |           |           |          |        |      |     | 225    |
| Number of persons whose application<br>was declared inadmissible                                                                                          | 330     | 313     | 416       | 369      | 357      | 422       |           |           |          |        |      |     | 2.207  |
| Number of persons whose application was considered manifestly unfounded                                                                                   | 109     | 84      | 138       | 102      | 58       | 62        |           |           |          |        |      |     | 553    |
| Number of persons who received a decision refusing refugee status and refusing subsidiary protection status                                               | 649     | 781     | 968       | 783      | 882      | 865       |           |           |          |        |      |     | 4.928  |
| Number of persons whose status<br>was ended or revoked                                                                                                    | 7       | 5       | 5         | 13       | 5        | 13        |           |           |          |        |      |     | 48     |
| Total number of persons who<br>received a decision regarding their<br>application for international<br>protection                                         | 1.978   | 2.090   | 2.830     | 2.586    | 2.576    | 2.677     |           |           |          |        |      |     | 14.737 |

F 02 205 50 01

| Number of decisions (cases)                                                    |       |       |       |       |       |       |     |     |     |     |     |     |        |
|--------------------------------------------------------------------------------|-------|-------|-------|-------|-------|-------|-----|-----|-----|-----|-----|-----|--------|
| Decisions                                                                      | Jan   | Feb   | Mar   | Apr   | May   | Jun   | Jul | Aug | Sep | Oct | Nov | Dec | Tot    |
| Intermediary decisions                                                         |       |       |       |       |       |       |     |     |     |     |     |     |        |
| Further assessment (border) +<br>subsequent application declared<br>admissible | 67    | 78    | 98    | 93    | 115   | 142   |     |     |     |     |     |     | 593    |
| Final decisions                                                                |       |       |       |       |       |       |     |     |     |     |     |     |        |
| Recognition of refugee status (RS)                                             | 653   | 644   | 917   | 975   | 947   | 947   |     |     |     |     |     |     | 5.083  |
| Granting of subsidiary protection status (SP)                                  | 38    | 41    | 37    | 33    | 33    | 25    |     |     |     |     |     |     | 207    |
| Application declared inadmissible                                              | 274   | 281   | 355   | 313   | 322   | 379   |     |     |     |     |     |     | 1.924  |
| Application considered manifestly unfounded                                    | 74    | 50    | 105   | 73    | 44    | 46    |     |     |     |     |     |     | 392    |
| Refusal of refugee status and refusal<br>of subsidiary protection status       | 588   | 705   | 866   | 712   | 800   | 777   |     |     |     |     |     |     | 4.448  |
| Protection status revoked or ended                                             | 7     | 5     | 5     | 12    | 5     | 12    |     |     |     |     |     |     | 46     |
| Total number of decisions                                                      | 1.701 | 1.804 | 2.383 | 2.211 | 2.266 | 2.328 |     |     |     |     |     |     | 12.693 |