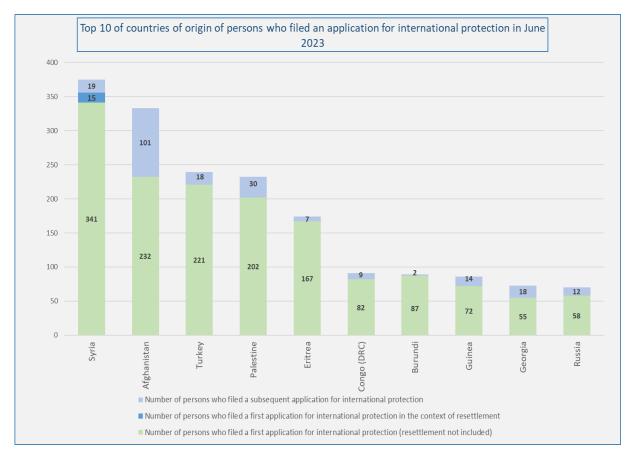

### TOP 10 OF COUNTRIES OF ORIGIN (Source: Immigration Office )

|    | Top 10 of countries of origin of persons who filed an application for international protection in June 2023 |                                                                                        |                                                                                                                      |                                                                                                                         |                                                                                            |  |  |  |  |  |  |  |
|----|-------------------------------------------------------------------------------------------------------------|----------------------------------------------------------------------------------------|----------------------------------------------------------------------------------------------------------------------|-------------------------------------------------------------------------------------------------------------------------|--------------------------------------------------------------------------------------------|--|--|--|--|--|--|--|
|    | Country of origin                                                                                           | Total number of persons<br>who filed an application<br>for international<br>protection | Number of persons who<br>filed a first application for<br>international protection<br>(resettlement not<br>included) | Number of persons who<br>filed a first application for<br>international protection in<br>the context of<br>resettlement | Number of persons who<br>filed a subsequent<br>application for<br>international protection |  |  |  |  |  |  |  |
| 1  | Syria                                                                                                       | 375                                                                                    | 341                                                                                                                  | 15                                                                                                                      | 19                                                                                         |  |  |  |  |  |  |  |
| 2  | Afghanistan                                                                                                 | 333                                                                                    | 232                                                                                                                  | 0                                                                                                                       | 101                                                                                        |  |  |  |  |  |  |  |
| 3  | Turkey                                                                                                      | 239                                                                                    | 221                                                                                                                  | 0                                                                                                                       | 18                                                                                         |  |  |  |  |  |  |  |
| 4  | Palestine                                                                                                   | 232                                                                                    | 202                                                                                                                  | 0                                                                                                                       | 30                                                                                         |  |  |  |  |  |  |  |
| 5  | Eritrea                                                                                                     | 174                                                                                    | 167                                                                                                                  | 0                                                                                                                       | 7                                                                                          |  |  |  |  |  |  |  |
| 6  | Congo (DRC)                                                                                                 | 91                                                                                     | 82                                                                                                                   | 0                                                                                                                       | 9                                                                                          |  |  |  |  |  |  |  |
| 7  | Burundi                                                                                                     | 89                                                                                     | 87                                                                                                                   | 0                                                                                                                       | 2                                                                                          |  |  |  |  |  |  |  |
| 8  | Guinea                                                                                                      | 86                                                                                     | 72                                                                                                                   | 0                                                                                                                       | 14                                                                                         |  |  |  |  |  |  |  |
| 9  | Georgia                                                                                                     | 73                                                                                     | 55                                                                                                                   | 0                                                                                                                       | 18                                                                                         |  |  |  |  |  |  |  |
| 10 | Russia                                                                                                      | 70                                                                                     | 58                                                                                                                   | 0                                                                                                                       | 12                                                                                         |  |  |  |  |  |  |  |
|    | Other countries                                                                                             | 993                                                                                    | 714                                                                                                                  | 0                                                                                                                       | 279                                                                                        |  |  |  |  |  |  |  |
|    | Total June                                                                                                  | 2.755                                                                                  | 2.231                                                                                                                | 15                                                                                                                      | 509                                                                                        |  |  |  |  |  |  |  |