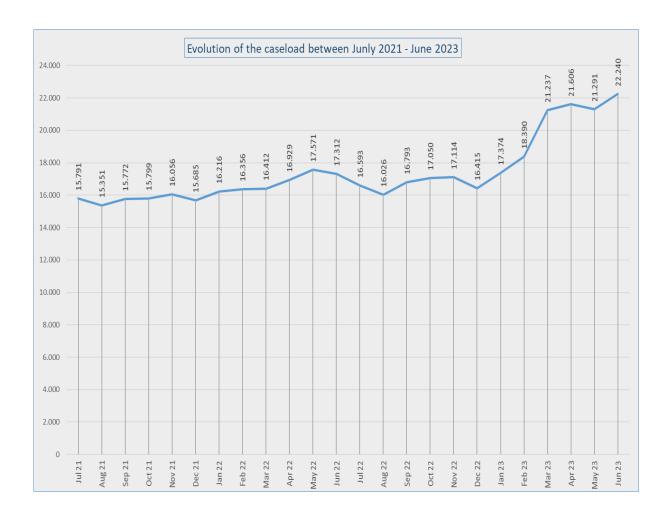

#### CASELOAD (Source: CGRS)

At the end of June 2023, the total workload amounted to **22,240** cases (26,382 persons). In view of the current inflow and the expansion of the workforce (more applications are being processed) 6,500 dossiers can be considered as a normal caseload. The actual backlog amounts to **15,740** cases.