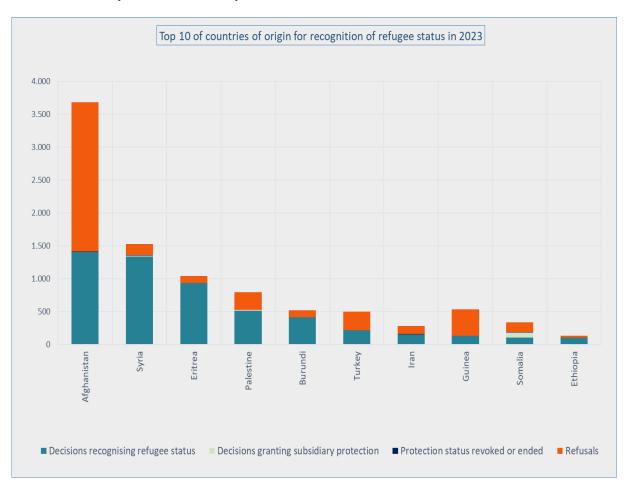

F 02 205 50 01

|    | Top 10 of countries of origin for recognition of refugee status in 2023 |                                         |                                          |                                    |          |                                   |  |  |  |  |  |  |
|----|-------------------------------------------------------------------------|-----------------------------------------|------------------------------------------|------------------------------------|----------|-----------------------------------|--|--|--|--|--|--|
|    | Country of origin                                                       | Decisions recognising<br>refugee status | Decisions granting subsidiary protection | Protection status revoked or ended | Refusals | Total number of final decisions * |  |  |  |  |  |  |
| 1  | Afghanistan                                                             | 1.403                                   | 2                                        | 7                                  | 2.268    | 3.680                             |  |  |  |  |  |  |
| 2  | Syria                                                                   | 1.333                                   | 18                                       | 3                                  | 173      | 1.527                             |  |  |  |  |  |  |
| 3  | Eritrea                                                                 | 933                                     | 0                                        | 0                                  | 109      | 1.042                             |  |  |  |  |  |  |
| 4  | Palestine                                                               | 512                                     | 11                                       | 1                                  | 272      | 796                               |  |  |  |  |  |  |
| 5  | Burundi                                                                 | 414                                     | 0                                        | 1                                  | 102      | 517                               |  |  |  |  |  |  |
| 6  | Turkey                                                                  | 216                                     | 0                                        | 3                                  | 276      | 495                               |  |  |  |  |  |  |
| 7  | Iran                                                                    | 155                                     | 0                                        | 1                                  | 121      | 277                               |  |  |  |  |  |  |
| 8  | Guinea                                                                  | 128                                     | 1                                        | 2                                  | 404      | 535                               |  |  |  |  |  |  |
| 9  | Somalia                                                                 | 106                                     | 78                                       | 7                                  | 142      | 333                               |  |  |  |  |  |  |
| 10 | Ethiopia                                                                | 103                                     | 0                                        | 0                                  | 27       | 130                               |  |  |  |  |  |  |
|    | Other countries                                                         | 779                                     | 115                                      | 23                                 | 3.794    | 4.711                             |  |  |  |  |  |  |
|    | Total 2023                                                              | 6.082                                   | 225                                      | 48                                 | 7.688    | 14.043                            |  |  |  |  |  |  |