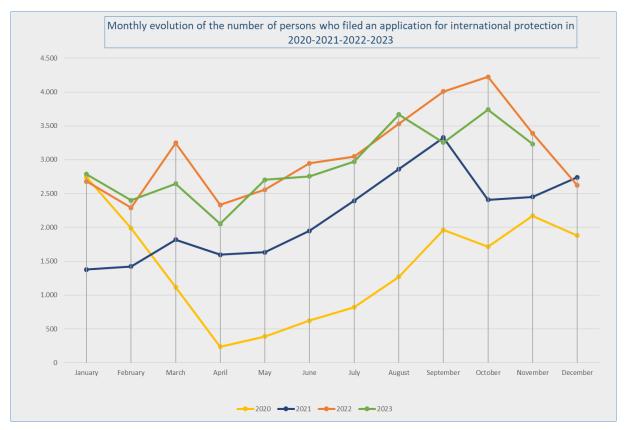

## APPLICATIONS FOR INTERNATIONAL PROTECTION (Source: Immigration Office)

| Total number of persons who filed persons who filed a first application a first application a first application a for international protection 2022 (resettlement not included)   persons who filed a first application for international protection 2022 (resettlement not included)   persons who filed a subsequent application for international protection 2022 (in the context of included)   persons who for international protection 2022 (in the context of included)   persons who for international protection 2022 (in the context of included)   persons who for international protection 2023 (international protection 2023 international protection 2023 (international protection 2023 international 2023 (international 2023 international 2023 (international 2023 international 2023 international 2023 international 2023 (international 2023 international2 | Number of persons who filed an application for international protection in 2022 and 2023 |                                                                           |                                                                                                       |                                                                                                       |                                                                                                       |  |  |  |  |  |  |  |
|------------------------------------------------------------------------------------------------------------------------------------------------------------------------------------------------------------------------------------------------------------------------------------------------------------------------------------------------------------------------------------------------------------------------------------------------------------------------------------------------------------------------------------------------------------------------------------------------------------------------------------------------------------------------------------------------------------------------------------------------------------------------------------------------------------------------------------------------------------------------------------------------------------------------------------------------------------------------------------------------------------------------------------------------------------------------------------------------------------------------------------------------------------------------------------------------------------------------------------------------------------------------------------------------------------------------------------------------------------------------------------------------------------------------------------------------------------------------------------------------------------------------------------------------------------------------------------------------------------------------------------------------------------------------------------------------------------------------------------------------------------------------------------------------------------------------------------------------------------------------------------------------------------------------------------------------------------------------------------------------------------------------------------------------------------------------------------------------------------------------------|------------------------------------------------------------------------------------------|---------------------------------------------------------------------------|-------------------------------------------------------------------------------------------------------|-------------------------------------------------------------------------------------------------------|-------------------------------------------------------------------------------------------------------|--|--|--|--|--|--|--|
| February   2.290   1.885   0   0   0   0   0   0   0   0   0                                                                                                                                                                                                                                                                                                                                                                                                                                                                                                                                                                                                                                                                                                                                                                                                                                                                                                                                                                                                                                                                                                                                                                                                                                                                                                                                                                                                                                                                                                                                                                                                                                                                                                                                                                                                                                                                                                                                                                                                                                                                 |                                                                                          | persons who filed<br>an application for<br>international                  | persons who filed<br>a first application<br>for international<br>protection 2022<br>(resettlement not | persons who filed<br>a first application<br>for international<br>protection 2022<br>in the context of | Number of<br>persons who filed<br>a subsequent<br>application for<br>international<br>protection 2022 |  |  |  |  |  |  |  |
| March         3.247         2.922         8           April         2.333         1.936         9           May         2.556         2.190         0           June         2.945         2.521         9           July         3.047         2.660         5           August         3.529         3.202         0           September         4.009         3.630         0           October         4.224         3.764         4           November         3.391         2.999         22           December         2.620         2.224         6           Total         36.871         32.141         78         4.1           Total number of persons who filed a first application for international protection 2023         Application for international protection 2023 in the context of resettlement 2023         Number of persons who filed a first application for international protection 2023 in the context of resettlement 2023         August 20                                                                                                                                                                                                                                                                                                                                                                                                                                                                                                                                                                                                                                                                                                                                                                                                                 | January                                                                                  | 2.680                                                                     | 2.208                                                                                                 | 15                                                                                                    | 45                                                                                                    |  |  |  |  |  |  |  |
| April 2.333 1.936 9 1 1 1 1 1 1 1 1 1 1 1 1 1 1 1 1 1 1                                                                                                                                                                                                                                                                                                                                                                                                                                                                                                                                                                                                                                                                                                                                                                                                                                                                                                                                                                                                                                                                                                                                                                                                                                                                                                                                                                                                                                                                                                                                                                                                                                                                                                                                                                                                                                                                                                                                                                                                                                                                      | February                                                                                 | 2.290                                                                     | 1.885                                                                                                 | 0                                                                                                     | 40:                                                                                                   |  |  |  |  |  |  |  |
| May         2.556         2.190         0         3           June         2.945         2.521         9         4           July         3.047         2.660         5         3           August         3.529         3.202         0         3           September         4.009         3.630         0         0           October         4.224         3.764         4         4           November         3.391         2.999         22         5           December         2.620         2.224         6         5           Total         36.871         32.141         78         4.1           August         3.391         2.999         22         5           December         2.620         2.224         6         5           Total         36.871         32.141         78         4.1           August         3.630         0         0         6           Total number of persons who filed a first application for international protection         2023 in the context of resettlement         2023 in the context of resettlement         2023 in the context of resettlement           January         2.785         2.286         8                                                                                                                                                                                                                                                                                                                                                                                                                                                                                                                                                                                                                                                                                                                                                                                                                                                                                                                                                         | March                                                                                    | 3.247                                                                     | 2.922                                                                                                 | 8                                                                                                     | 31                                                                                                    |  |  |  |  |  |  |  |
| June   2.945   2.521   9   4   4     July   3.047   2.660   5     August   3.529   3.202   0     September   4.009   3.630   0     October   4.224   3.764   4     November   3.391   2.999   22     December   2.620   2.224   6     Total   36.871   32.141   78   4.1     Total   36.871   32.141   78   4.1     Total   1                                                                                                                                                                                                                                                                                                                                                                                                                                                                                                                                                                                                                                                                                                                                                                                                                                                                                                                                                                                                                                                                                                                                                                                                                                                                                                                                                                                                                                                                                                                                                                                                                                                                                                                                                                                                | April                                                                                    | 2.333                                                                     | 1.936                                                                                                 | 9                                                                                                     | 38                                                                                                    |  |  |  |  |  |  |  |
| July   3.047   2.660   5   3.202   0   3.202   0   3.202   0   3.202   0   3.202   0   3.202   0   3.202   0   3.202   0   3.202   0   3.202   0   3.202   0   3.202   0   3.202   0   3.202   0   3.202   0   3.202   0   3.202   0   3.202   0   3.202   0   3.202   0   3.202   0   3.202   0   3.202   0   3.202   0   3.202   0   3.202   0   3.202   0   3.202   0   3.202   0   3.202   0   3.202   0   3.202   0   3.202   0   3.202   0   3.202   0   3.202   0   3.202   0   3.202   0   3.202   0   3.202   0   3.202   0   3.202   0   3.202   0   3.202   0   3.202   0   3.202   0   3.202   0   3.202   0   3.202   0   3.202   0   3.202   0   3.202   0   3.202   0   3.202   0   3.202   0   3.202   0   3.202   0   3.202   0   3.202   0   3.202   0   3.202   0   3.202   0   3.202   0   3.202   0   3.202   0   3.202   0   3.202   0   3.202   0   3.202   0   3.202   0   3.202   0   3.202   0   3.202   0   3.202   0   3.202   0   3.202   0   3.202   0   3.202   0   3.202   0   3.202   0   3.202   0   3.202   0   3.202   0   3.202   0   3.202   0   3.202   0   3.202   0   3.202   0   3.202   0   3.202   0   3.202   0   3.202   0   3.202   0   3.202   0   3.202   0   3.202   0   3.202   0   3.202   0   3.202   0   3.202   0   3.202   0   3.202   0   3.202   0   3.202   0   3.202   0   3.202   0   3.202   0   3.202   0   3.202   0   3.202   0   3.202   0   3.202   0   3.202   0   3.202   0   3.202   0   3.202   0   3.202   0   3.202   0   3.202   0   3.202   0   3.202   0   3.202   0   3.202   0   3.202   0   3.202   0   3.202   0   3.202   0   3.202   0   3.202   0   3.202   0   3.202   0   3.202   0   3.202   0   3.202   0   3.202   0   3.202   0   3.202   0   3.202   0   3.202   0   3.202   0   3.202   0   3.202   0   3.202   0   3.202   0   3.202   0   3.202   0   3.202   0   3.202   0   3.202   0   3.202   0   3.202   0   3.202   0   3.202   0   3.202   0   3.202   0   3.202   0   3.202   0   3.202   0   3.202   0   3.202   0   3.202   0   3.202   0   3.202   0   3.202   0   3.202   0   3.202   0   3.202   0   3.202   0   3 | May                                                                                      | 2.556                                                                     | 2.190                                                                                                 | 0                                                                                                     | 36                                                                                                    |  |  |  |  |  |  |  |
| August         3.529         3.202         0         3.529         3.202         0         3.630         0         3.630         0         3.630         0         3.630         0         3.630         0         3.630         0         3.630         0         3.630         0         3.630         0         3.630         0         3.630         0         3.630         0         3.630         0         3.630         0         3.630         0         3.630         0         3.630         0         3.630         0         3.630         0         3.630         0         3.630         0         3.630         0         3.630         0         3.630         0         3.630         0         3.630         0         3.630         0         3.630         0         3.630         0         3.630         0         3.630         0         3.630         0         3.630         0         3.630         0         3.630         0         3.630         0         3.630         0         3.630         0         3.630         0         3.630         0         3.630         0         3.630         0         3.630         0         3.630         0         3.630 <t< td=""><td>June</td><td>2.945</td><td>2.521</td><td>9</td><td>41</td></t<>                                                                                                                                                                                                                                                                                                                                                                                                                                                                                                                                                                                                                                                                                                                                                                                                                                               | June                                                                                     | 2.945                                                                     | 2.521                                                                                                 | 9                                                                                                     | 41                                                                                                    |  |  |  |  |  |  |  |
| September   4.009   3.630   0   0   3.630   0   0   3.630   0   0   3.630   0   0   3.630   0   0   3.630   0   0   3.630   0   0   3.630   0   0   3.630   0   0   3.630   0   0   3.630   0   0   3.630   0   0   3.630   0   0   3.630   0   0   3.630   0   0   3.630   0   0   3.630   0   0   3.630   0   0   3.630   0   0   3.630   0   0   3.630   0   0   3.630   0   0   3.630   0   0   3.630   0   0   3.630   0   0   3.630   0   0   3.630   0   0   3.630   0   0   3.630   0   0   3.630   0   0   3.630   0   0   3.630   0   0   3.630   0   0   3.630   0   0   3.630   0   0   3.630   0   0   3.630   0   0   3.630   0   0   3.630   0   0   3.630   0   0   3.630   0   0   3.630   0   0   3.630   0   0   3.630   0   0   3.630   0   0   3.630   0   0   3.630   0   0   3.630   0   0   3.630   0   0   3.630   0   0   3.630   0   0   3.630   0   0   3.630   0   0   3.630   0   0   3.630   0   0   3.630   0   0   3.630   0   0   3.630   0   0   3.630   0   0   3.630   0   0   3.630   0   0   3.630   0   0   3.630   0   0   3.630   0   0   3.630   0   0   3.630   0   0   3.630   0   0   3.630   0   3.630   0   3.630   0   3.630   0   3.630   0   3.630   0   3.630   0   3.630   0   3.630   0   3.630   0   3.630   0   3.630   0   3.630   0   3.630   0   3.630   0   3.630   0   3.630   0   3.630   0   3.630   0   3.630   0   3.630   0   3.630   0   3.630   0   3.630   0   3.630   0   3.630   0   3.630   0   3.630   0   3.630   0   3.630   0   3.630   0   3.630   0   3.630   0   3.630   0   3.630   0   3.630   0   3.630   0   3.630   0   3.630   0   3.630   0   3.630   0   3.630   0   3.630   0   3.630   0   3.630   0   3.630   0   3.630   0   3.630   0   3.630   0   3.630   0   3.630   0   3.630   0   3.630   0   3.630   0   3.630   0   3.630   0   3.630   0   3.630   0   3.630   0   3.630   0   3.630   0   3.630   0   3.630   0   3.630   0   3.630   0   3.630   0   3.630   0   3.630   0   3.630   0   3.630   0   3.630   0   3.630   0   3.630   0   3.630   0   3.630   0   3.630   0   3.630   0   3.630   0   3.630   0   3.63 | July                                                                                     | 3.047                                                                     | 2.660                                                                                                 | 5                                                                                                     | 38                                                                                                    |  |  |  |  |  |  |  |
| November   3.391   2.999   22   3.764   4   4   6   7   7   7   7   7   7   7   7   7                                                                                                                                                                                                                                                                                                                                                                                                                                                                                                                                                                                                                                                                                                                                                                                                                                                                                                                                                                                                                                                                                                                                                                                                                                                                                                                                                                                                                                                                                                                                                                                                                                                                                                                                                                                                                                                                                                                                                                                                                                        | August                                                                                   | 3.529                                                                     | 3.202                                                                                                 | 0                                                                                                     | 32                                                                                                    |  |  |  |  |  |  |  |
| November   3.391   2.999   22   3.391   2.999   22   3.391   3.391   2.999   22   3.391   3.391   3.391   3.391   3.391   3.391   3.391   3.391   3.391   3.391   3.391   3.391   3.391   3.391   3.391   3.391   3.391   3.391   3.391   3.391   3.391   3.391   3.391   3.391   3.391   3.391   3.391   3.391   3.391   3.391   3.391   3.391   3.391   3.391   3.391   3.391   3.391   3.391   3.391   3.391   3.391   3.391   3.391   3.391   3.391   3.391   3.391   3.391   3.391   3.391   3.391   3.391   3.391   3.391   3.391   3.391   3.391   3.391   3.391   3.391   3.391   3.391   3.391   3.391   3.391   3.391   3.391   3.391   3.391   3.391   3.391   3.391   3.391   3.391   3.391   3.391   3.391   3.391   3.391   3.391   3.391   3.391   3.391   3.391   3.391   3.391   3.391   3.391   3.391   3.391   3.391   3.391   3.391   3.391   3.391   3.391   3.391   3.391   3.391   3.391   3.391   3.391   3.391   3.391   3.391   3.391   3.391   3.391   3.391   3.391   3.391   3.391   3.391   3.391   3.391   3.391   3.391   3.391   3.391   3.391   3.391   3.391   3.391   3.391   3.391   3.391   3.391   3.391   3.391   3.391   3.391   3.391   3.391   3.391   3.391   3.391   3.391   3.391   3.391   3.391   3.391   3.391   3.391   3.391   3.391   3.391   3.391   3.391   3.391   3.391   3.391   3.391   3.391   3.391   3.391   3.391   3.391   3.391   3.391   3.391   3.391   3.391   3.391   3.391   3.391   3.391   3.391   3.391   3.391   3.391   3.391   3.391   3.391   3.391   3.391   3.391   3.391   3.391   3.391   3.391   3.391   3.391   3.391   3.391   3.391   3.391   3.391   3.391   3.391   3.391   3.391   3.391   3.391   3.391   3.391   3.391   3.391   3.391   3.391   3.391   3.391   3.391   3.391   3.391   3.391   3.391   3.391   3.391   3.391   3.391   3.391   3.391   3.391   3.391   3.391   3.391   3.391   3.391   3.391   3.391   3.391   3.391   3.391   3.391   3.391   3.391   3.391   3.391   3.391   3.391   3.391   3.391   3.391   3.391   3.391   3.391   3.391   3.391   3.391   3.391   3.391   3.391   3.391   3.391   3.391   3. | September                                                                                | 4.009                                                                     | 3.630                                                                                                 | 0                                                                                                     | 37                                                                                                    |  |  |  |  |  |  |  |
| December 2.620 2.224 6  Total 36.871 32.141 78 4.0  Number of persons who filed a first application for international protection 2023 (resettlement not included)  January 2.785 2.286 8 February 2.399 1.944 0 March 2.644 2.038 10 April 2.053 1.628 0 May 2.703 2.237 0 June 2.755 2.231 15 July 2.972 2.479 0                                                                                                                                                                                                                                                                                                                                                                                                                                                                                                                                                                                                                                                                                                                                                                                                                                                                                                                                                                                                                                                                                                                                                                                                                                                                                                                                                                                                                                                                                                                                                                                                                                                                                                                                                                                                            | October                                                                                  | 4.224                                                                     | 3.764                                                                                                 | 4                                                                                                     | 45                                                                                                    |  |  |  |  |  |  |  |
| Total number of persons who filed a first application for international protection 2023 (resettlement not included)  January 2.785 2.286 8 February 2.399 1.944 0 March 2.644 2.038 10 April 2.053 1.628 0 May 2.703 2.237 0 June 2.755 2.231 1.5 July 2.972 2.479 0                                                                                                                                                                                                                                                                                                                                                                                                                                                                                                                                                                                                                                                                                                                                                                                                                                                                                                                                                                                                                                                                                                                                                                                                                                                                                                                                                                                                                                                                                                                                                                                                                                                                                                                                                                                                                                                         | November                                                                                 | 3.391                                                                     | 2.999                                                                                                 | 22                                                                                                    | 37                                                                                                    |  |  |  |  |  |  |  |
| Total number of persons who filed a first application for international protection 2023 (resettlement not included)  January 2.785 2.286 8 February 2.399 1.944 0 March 2.644 2.038 10 April 2.053 1.628 0 May 2.703 2.237 0 June 2.755 2.231 1.5 July 2.972 2.479 0                                                                                                                                                                                                                                                                                                                                                                                                                                                                                                                                                                                                                                                                                                                                                                                                                                                                                                                                                                                                                                                                                                                                                                                                                                                                                                                                                                                                                                                                                                                                                                                                                                                                                                                                                                                                                                                         | December                                                                                 | 2.620                                                                     | 2.224                                                                                                 | 6                                                                                                     | 39                                                                                                    |  |  |  |  |  |  |  |
| Total number of persons who filed a first application for international protection 2023 (resettlement not included)  January 2.785 2.286 8  February 2.399 1.944 0  March 2.644 2.038 10  April 2.053 1.628 0  May 2.703 2.237 0  June 2.755 2.231 15  July 2.972 2.479 0                                                                                                                                                                                                                                                                                                                                                                                                                                                                                                                                                                                                                                                                                                                                                                                                                                                                                                                                                                                                                                                                                                                                                                                                                                                                                                                                                                                                                                                                                                                                                                                                                                                                                                                                                                                                                                                    | Total                                                                                    | 36.871                                                                    | 32.141                                                                                                | 78                                                                                                    | 4.65                                                                                                  |  |  |  |  |  |  |  |
| Total number of persons who filed a first application for international protection 2023 (resettlement not included)  January 2.785 2.286 8 February 2.399 1.944 0 March 2.644 2.038 10 April 2.053 1.628 0 May 2.703 2.237 0 June 2.755 2.231 15 July 2.972 2.479 0                                                                                                                                                                                                                                                                                                                                                                                                                                                                                                                                                                                                                                                                                                                                                                                                                                                                                                                                                                                                                                                                                                                                                                                                                                                                                                                                                                                                                                                                                                                                                                                                                                                                                                                                                                                                                                                          |                                                                                          |                                                                           |                                                                                                       |                                                                                                       |                                                                                                       |  |  |  |  |  |  |  |
| January         2.785         2.286         8         4           February         2.399         1.944         0         4           March         2.644         2.038         10         9           April         2.053         1.628         0         4           May         2.703         2.237         0         4           June         2.755         2.231         15         9           July         2.972         2.479         0         4                                                                                                                                                                                                                                                                                                                                                                                                                                                                                                                                                                                                                                                                                                                                                                                                                                                                                                                                                                                                                                                                                                                                                                                                                                                                                                                                                                                                                                                                                                                                                                                                                                                                     |                                                                                          | persons who<br>filed an<br>application for<br>international<br>protection | persons who filed a first application for international protection 2023 (resettlement                 | persons who<br>filed a first<br>application for<br>international<br>protection<br>2023 in the         | subsequent<br>application for<br>international<br>protection                                          |  |  |  |  |  |  |  |
| February 2.399 1.944 0 4  March 2.644 2.038 10 4  April 2.053 1.628 0 4  May 2.703 2.237 0 4  June 2.755 2.231 15 9  July 2.972 2.479 0                                                                                                                                                                                                                                                                                                                                                                                                                                                                                                                                                                                                                                                                                                                                                                                                                                                                                                                                                                                                                                                                                                                                                                                                                                                                                                                                                                                                                                                                                                                                                                                                                                                                                                                                                                                                                                                                                                                                                                                      |                                                                                          | 2.705                                                                     |                                                                                                       |                                                                                                       |                                                                                                       |  |  |  |  |  |  |  |
| March     2.644     2.038     10     9       April     2.053     1.628     0     4       May     2.703     2.237     0     4       June     2.755     2.231     15     9       July     2.972     2.479     0     4                                                                                                                                                                                                                                                                                                                                                                                                                                                                                                                                                                                                                                                                                                                                                                                                                                                                                                                                                                                                                                                                                                                                                                                                                                                                                                                                                                                                                                                                                                                                                                                                                                                                                                                                                                                                                                                                                                          | ,                                                                                        |                                                                           |                                                                                                       |                                                                                                       | 49<br>45                                                                                              |  |  |  |  |  |  |  |
| April 2.053 1.628 0 4 May 2.703 2.237 0 4 June 2.755 2.231 15 9 July 2.972 2.479 0                                                                                                                                                                                                                                                                                                                                                                                                                                                                                                                                                                                                                                                                                                                                                                                                                                                                                                                                                                                                                                                                                                                                                                                                                                                                                                                                                                                                                                                                                                                                                                                                                                                                                                                                                                                                                                                                                                                                                                                                                                           | ·                                                                                        |                                                                           |                                                                                                       |                                                                                                       |                                                                                                       |  |  |  |  |  |  |  |
| May 2.703 2.237 0 4 June 2.755 2.231 15 9 July 2.972 2.479 0                                                                                                                                                                                                                                                                                                                                                                                                                                                                                                                                                                                                                                                                                                                                                                                                                                                                                                                                                                                                                                                                                                                                                                                                                                                                                                                                                                                                                                                                                                                                                                                                                                                                                                                                                                                                                                                                                                                                                                                                                                                                 |                                                                                          |                                                                           |                                                                                                       |                                                                                                       |                                                                                                       |  |  |  |  |  |  |  |
| June 2.755 2.231 15 !<br>July 2.972 2.479 0                                                                                                                                                                                                                                                                                                                                                                                                                                                                                                                                                                                                                                                                                                                                                                                                                                                                                                                                                                                                                                                                                                                                                                                                                                                                                                                                                                                                                                                                                                                                                                                                                                                                                                                                                                                                                                                                                                                                                                                                                                                                                  |                                                                                          |                                                                           |                                                                                                       |                                                                                                       | 42<br>46                                                                                              |  |  |  |  |  |  |  |
| July 2.972 2.479 0                                                                                                                                                                                                                                                                                                                                                                                                                                                                                                                                                                                                                                                                                                                                                                                                                                                                                                                                                                                                                                                                                                                                                                                                                                                                                                                                                                                                                                                                                                                                                                                                                                                                                                                                                                                                                                                                                                                                                                                                                                                                                                           | May                                                                                      | 2./03                                                                     | 2.237                                                                                                 | U                                                                                                     |                                                                                                       |  |  |  |  |  |  |  |
|                                                                                                                                                                                                                                                                                                                                                                                                                                                                                                                                                                                                                                                                                                                                                                                                                                                                                                                                                                                                                                                                                                                                                                                                                                                                                                                                                                                                                                                                                                                                                                                                                                                                                                                                                                                                                                                                                                                                                                                                                                                                                                                              | ,                                                                                        | 2 755                                                                     | 2 221                                                                                                 | 15                                                                                                    | 50                                                                                                    |  |  |  |  |  |  |  |
| August 3 666 2 121 27                                                                                                                                                                                                                                                                                                                                                                                                                                                                                                                                                                                                                                                                                                                                                                                                                                                                                                                                                                                                                                                                                                                                                                                                                                                                                                                                                                                                                                                                                                                                                                                                                                                                                                                                                                                                                                                                                                                                                                                                                                                                                                        | June                                                                                     |                                                                           |                                                                                                       |                                                                                                       | 50<br>49                                                                                              |  |  |  |  |  |  |  |
|                                                                                                                                                                                                                                                                                                                                                                                                                                                                                                                                                                                                                                                                                                                                                                                                                                                                                                                                                                                                                                                                                                                                                                                                                                                                                                                                                                                                                                                                                                                                                                                                                                                                                                                                                                                                                                                                                                                                                                                                                                                                                                                              | June<br>July                                                                             | 2.972                                                                     | 2.479                                                                                                 | 0                                                                                                     | 49                                                                                                    |  |  |  |  |  |  |  |
|                                                                                                                                                                                                                                                                                                                                                                                                                                                                                                                                                                                                                                                                                                                                                                                                                                                                                                                                                                                                                                                                                                                                                                                                                                                                                                                                                                                                                                                                                                                                                                                                                                                                                                                                                                                                                                                                                                                                                                                                                                                                                                                              | June<br>July<br>August                                                                   | 2.972<br>3.666                                                            | 2.479<br>3.131                                                                                        | 0<br>27                                                                                               | 49<br>50                                                                                              |  |  |  |  |  |  |  |
|                                                                                                                                                                                                                                                                                                                                                                                                                                                                                                                                                                                                                                                                                                                                                                                                                                                                                                                                                                                                                                                                                                                                                                                                                                                                                                                                                                                                                                                                                                                                                                                                                                                                                                                                                                                                                                                                                                                                                                                                                                                                                                                              | June July August September                                                               | 2.972<br>3.666<br>3.254                                                   | 2.479<br>3.131<br>2.756                                                                               | 0<br>27<br>20                                                                                         | 49<br>50<br>47                                                                                        |  |  |  |  |  |  |  |
| December 5.252 2.755                                                                                                                                                                                                                                                                                                                                                                                                                                                                                                                                                                                                                                                                                                                                                                                                                                                                                                                                                                                                                                                                                                                                                                                                                                                                                                                                                                                                                                                                                                                                                                                                                                                                                                                                                                                                                                                                                                                                                                                                                                                                                                         | June<br>July<br>August                                                                   | 2.972<br>3.666                                                            | 2.479<br>3.131<br>2.756                                                                               | 0<br>27                                                                                               | 49<br>50                                                                                              |  |  |  |  |  |  |  |