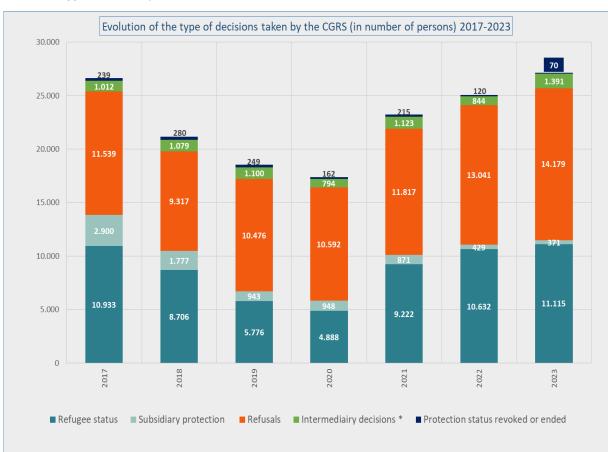

| 371                        | 70                        | 14.179                            | 25.735 |

<sup>\*</sup> The decisions 'further assessment (border) and subsequent application declared admissible' are a kind of intermediary decision and are therefore **not included** in the final decisions.





8

Rue Ernest Blerot 39, 1070 BRUSSELS T 02 205 51 11 F 02 205 50 01

www.cgrs.be Asylum statistics November 2023



<sup>\*</sup> The protection rate is the percentage of applications leading to recognition of refugee status or granting of subsidiary protection status compared to the total number of final decisions (= total number of decisions – the intermediary decisions) - the number of files where the protection status was revoked or ended.



<sup>\* &#</sup>x27;Intermediary decisions' are the decisions 'further assessment (border) and subsequent application declared admissible.'

Rue Ernest Blerot 39, 1070 BRUSSELS T 02 205 51 11 F 02 205 50 01 cgra.info@ibz.fgov.be

www.cgrs.be Asylum statistics November 2023



#### CASELOAD (Source: CGRS)

At the end of November 2023, the total workload amounted to 24,764 cases (29,742 persons). In view of the current inflow and the expansion of the workforce (more applications are being processed) 6,500 dossiers can be considered as a normal caseload. The actual backlog amounts to 18,264 cases.



.be

10