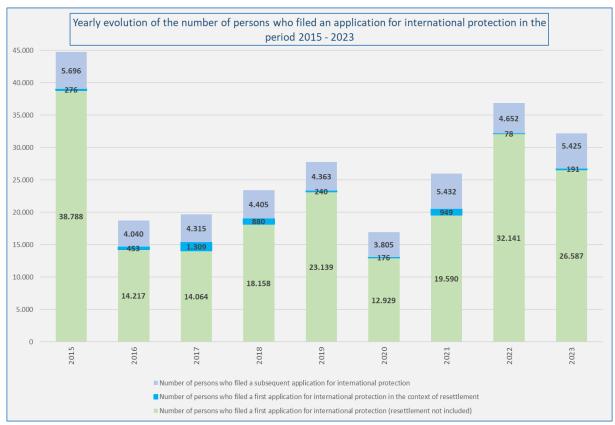

#### SURVEY

| APPLICATIONS FOR INTERNATIONAL PROTECTION                                                                                                     | November 2023        | 2023   |
|-----------------------------------------------------------------------------------------------------------------------------------------------|----------------------|--------|
| Number of persons who filed a first application for international protection (resettlement not included)                                      | 2.733                | 26.587 |
| Number of persons who filed a first application for international protection in the context of resettlement                                   | 9                    | 191    |
| Number of persons who filed a subsequent application for international protection                                                             | 490                  | 5.425  |
| Total number of persons who filed an application for international protection                                                                 | 3.232                | 32.203 |
| DECISIONS                                                                                                                                     | November 2023        | 2023   |
| Intermediary decisions                                                                                                                        |                      |        |
| Number of persons for whom a further assessment (border) was decided + number of persons whose subsequent application was declared admissible | 112                  | 1.391  |
| Final decisions                                                                                                                               |                      |        |
| Number of persons who received a decision granting refugee status                                                                             | 928                  | 11.115 |
| Number of persons who received a decision granting subsidiary protection status                                                               | 34                   | 371    |
| Number of persons whose application was declared inadmissible                                                                                 | 379                  | 4.258  |
| Number of persons whose application was considered manifestly unfounded                                                                       | 36                   | 742    |
| Number of persons who received a decision refusing refugee status and refusing subsidiary protection status                                   | 796                  | 9.179  |
| Number of persons whose status was ended or revoked                                                                                           | 1                    | 70     |
| Total number of persons who received a decision regarding their application for international protection                                      | 2.286                | 27.126 |
| CASELOAD                                                                                                                                      | End of November 2023 |        |
|                                                                                                                                               | 24.764 cases         |        |

 Rue Ernest Blerot 39, 1070 BRUSSELS
 T 02 205 51 11
 F 02 205 50 01
 cgra.info@ibz.fgov.be

26.587

191

5.425

www.cgrs.be Asylum statistics November 2023

32.203

Total

cgra.info@ibz.fgov.be