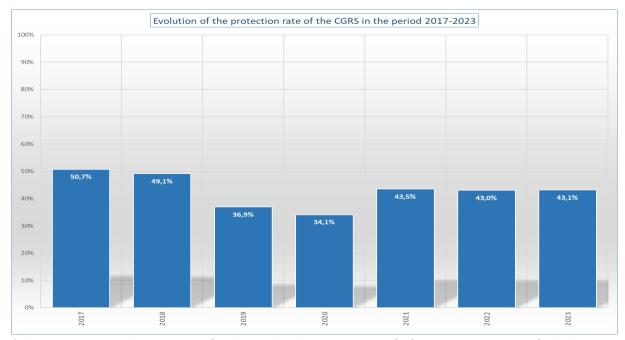

countries   | 1.349                                                                                                              | 189                        | 29                        | 6.784                             | 8.351  |
|    | Total 2023        | 11.115                                                                                                             | 371                        | 70                        | 14.179                            | 25.735 |

<sup>\*</sup> The decisions 'further assessment (border) and subsequent application declared admissible' are a kind of intermediary decision and are therefore **not included** in the final decisions.





8

Rue Ernest Blerot 39, 1070 BRUSSELS T 02 205 51 11 F 02 205 50 01

www.cgrs.be Asylum statistics November 2023



<sup>\*</sup> The protection rate is the percentage of applications leading to recognition of refugee status or granting of subsidiary protection status compared to the total number of final decisions (= total number of decisions – the intermediary decisions) - the number of files where the protection status was revoked or ended.



<sup>\* &#</sup>x27;Intermediary decisions' are the decisions 'further assessment (border) and subsequent application declared admissible.'

Rue Ernest Blerot 39, 1070 BRUSSELS T 02 205 51 11 F 02 205 50 01 cgra.info@ibz.fgov.be

www.cgrs.be Asylum statistics November 2023



#### CASELOAD (Source: CGRS)

At the end of November 2023, the total workload amounted to 24,764 cases (29,742 persons). In view of the current inflow and the expansion of the workforce