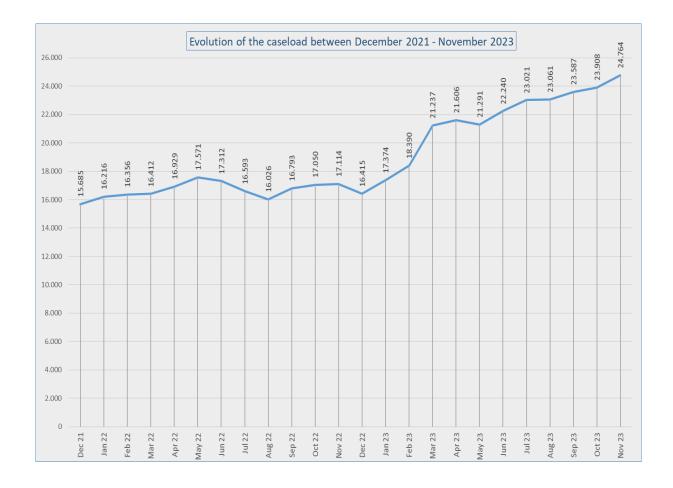

#### SURVEY

| APPLICATIONS FOR INTERNATIONAL PROTECTION                                                                                                     | November 2023        | 2023   |
|-----------------------------------------------------------------------------------------------------------------------------------------------|----------------------|--------|
| Number of persons who filed a first application for international protection (resettlement not included)                                      | 2.733                | 26.587 |
| Number of persons who filed a first application for international protection in the context of resettlement                                   | 9                    | 191    |
| Number of persons who filed a subsequent application for international protection                                                             | 490                  | 5.425  |
| Total number of persons who filed an application for international protection                                                                 | 3.232                | 32.203 |
| DECISIONS                                                                                                                                     | November 2023        | 2023   |
| Intermediary decisions                                                                                                                        |                      |        |
| Number of persons for whom a further assessment (border) was decided + number of persons whose subsequent application was declared admissible | 112                  | 1.391  |
| Final decisions                                                                                                                               |                      |        |
| Number of persons who received a decision granting refugee status                                                                             | 928                  | 11.115 |
| Number of persons who received a decision granting subsidiary protection status                                                               | 34                   | 371    |
| Number of persons whose application was declared inadmissible                                                                                 | 379                  | 4.258  |
| Number of persons whose application was considered manifestly unfounded                                                                       | 36                   | 742    |
| Number of persons who received a decision refusing refugee status and refusing subsidiary protection status                                   | 796                  | 9.179  |
| Number of persons whose status was ended or revoked                                                                                           | 1                    | 70     |
| Total number of persons who received a decision regarding their application for international protection                                      | 2.286                | 27.126 |
| CASELOAD                                                                                                                                      | End of November 2023 |        |
|                                                                                                                                               | 24.764 cases         |        |