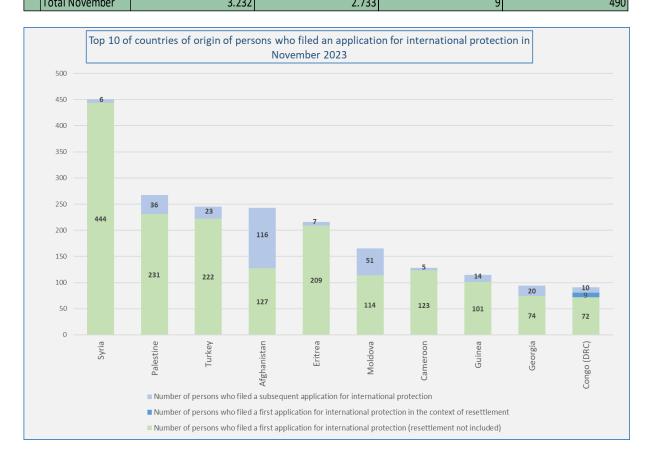

#### SURVEY

| APPLICATIONS FOR INTERNATIONAL PROTECTION                                                                                                     | November 2023        | 2023   |
|-----------------------------------------------------------------------------------------------------------------------------------------------|----------------------|--------|
| Number of persons who filed a first application for international protection (resettlement not included)                                      | 2.733                | 26.587 |
| Number of persons who filed a first application for international protection in the context of resettlement                                   | 9                    | 191    |
| Number of persons who filed a subsequent application for international protection                                                             | 490                  | 5.425  |
| Total number of persons who filed an application for international protection                                                                 | 3.232                | 32.203 |
| DECISIONS                                                                                                                                     | November 2023        | 2023   |
| Intermediary decisions                                                                                                                        |                      |        |
| Number of persons for whom a further assessment (border) was decided + number of persons whose subsequent application was declared admissible | 112                  | 1.391  |
| Final decisions                                                                                                                               |                      |        |
| Number of persons who received a decision granting refugee status                                                                             | 928                  | 11.115 |
| Number of persons who received a decision granting subsidiary protection status                                                               | 34                   | 371    |
| Number of persons whose application was declared inadmissible                                                                                 | 379                  | 4.258  |
| Number of persons whose application was considered manifestly unfounded                                                                       | 36                   | 742    |
| Number of persons who received a decision refusing refugee status and refusing subsidiary protection status                                   | 796                  | 9.179  |
| Number of persons whose status was ended or revoked                                                                                           | 1                    | 70     |
| Total number of persons who received a decision regarding their application for international protection                                      | 2.286                | 27.126 |
| CASELOAD                                                                                                                                      | End of November 2023 |        |
|                                                                                                                                               | 24.764 cases         |        |