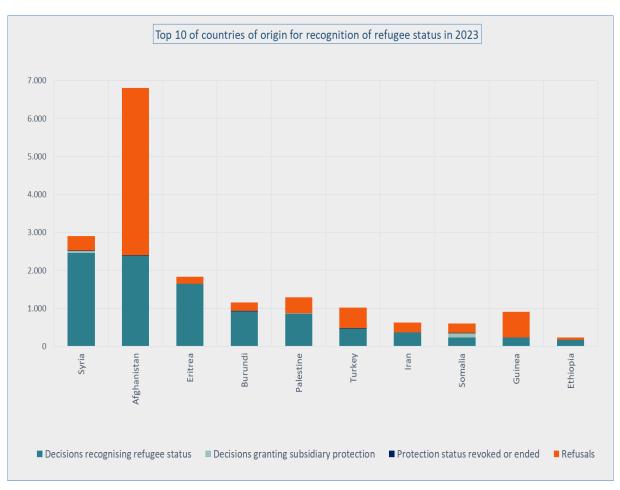

| 0                          | 0                         | 64                                | 236    |
|    | Other countries   | 1.349                                                                                                              | 189                        | 29                        | 6.784                             | 8.351  |
|    | Total 2023        | 11.115                                                                                                             | 371                        | 70                        | 14.179                            | 25.735 |

<sup>\*</sup> The decisions 'further assessment (border) and subsequent application declared admissible' are a kind of intermediary decision and are therefore **not included** in the final decisions.





8

Rue Ernest Blerot 39, 1070 BRUSSELS T 02 205 51 11 F 02 205 50 01

www.cgrs.be Asylum statistics November 2023



<sup>\*</sup> The protection rate is the percentage of applications leading to recognition of refugee status or granting of subsidiary protection status compared to the total number of final decisions (= total number of decisions – the intermediary decisions) - the number of files where the protection status was revoked or ended.



<sup>\* &#</sup>x27;Intermediary decisions' are the decisions 'further assessment (border) and subsequent application declared admissible.'

Rue Ernest Blerot 39, 1070 BRUSSELS T 02 205 51 11 F 02 205 50 01 cgra.info@ibz.fgov.be

www.cgrs.be Asylum statistics November 2023



#### CASELOAD (Source: CGRS)

At the end of November 2023, the tota